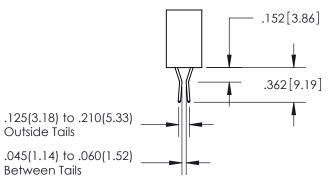

Outside Tails

Between Tails

|   | ACAD REFERENCE NO.  | 345-ENG-MASTER   |  |
|---|---------------------|------------------|--|
|   | DRAWN: R.STA.MONICA | DATE:MAY.16/2017 |  |
| ) | CHECKED:            | DATE:            |  |
|   | SCALE: 1:1          | SHEET 2 OF 2     |  |
|   | DRAWING NUMBER      | ISSUE            |  |
|   | 345-ENG-MASTER      | 1                |  |
|   |                     |                  |  |