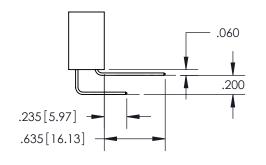

SECTION A-A

ISSUE NUMBER

ORIGINAL

1

**Contact Code 558** 

**Contact Code 559** 

**Contact Code 560** 

| 345/395 SERIES CARD EDGE CONNECTOR          |
|---------------------------------------------|
| CONTACT CODE 555,556,558,559,560 DIMENSIONS |