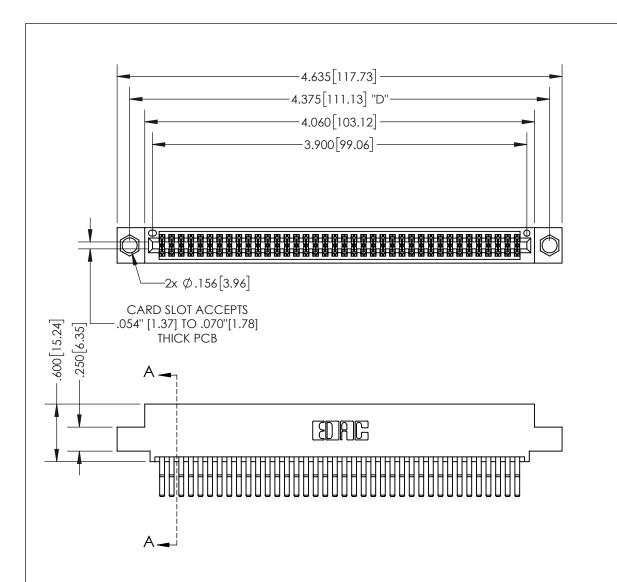

THIS IS A C.A.D. GENERATED DRAWING DO NOT MAKE MANUAL REVISIONS TO MASTER.

ISSUE NUMBER ORIGINAL

.160 4.06 POINT OF CONTACT .330[8.38] -.370[9.4] **CARD SLOT** 

<u>Contact Dimensions:</u> 560-Extender Board Bend (Code 523 Contacts) See Sheet 2 for Contact Code 555, 556, 558, 559, 560 Dimensions

INSULATOR MATERIAL: THERMOPLASTIC PBT, UL 94V-0 CONTACT MATERIAL; COPPER TIN ALLOY CONTACT PLATING: GOLD ON THE MATING AREA, TIN PLATING ON THE CONTACT TAILS, NICKEL UNDERPLATE

345/395 SERIES CARD EDGE CONNECTOR PART NUMBER: 395-076-560-504