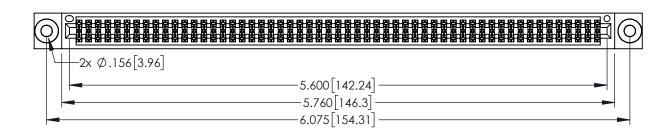

<u>Contact Dimensions:</u>
525-P.C. Tail .018 Sq.(0.46 Sq.) - Tail LG=.150(3.81)
.100 (2.54) Contact Spacing x .200 (5.08) Row Spacing

1

..330[8.38] CARD SLOT .160[4.06] POINT OF CONTACT **SECTION A-A** 

INSULATOR MATERIAL: THERMOPLASTIC PBT BLACK, UL 94V-0

CONTACT MATERIAL; COPPER TIN ALLOY

CONTACT PLATING: GOLD ON THE MATING AREA, TIN PLATING ON THE CONTACT TAILS, NICKEL UNDERPLATE

| 345/395 SERIES CARD EDGE CONNECTOR |
|------------------------------------|
| PART NUMBER: 395-110-525-503       |

| ACAD REFERENCE NO. 345-ENG-MASTER |                  |  |
|-----------------------------------|------------------|--|
| DRAWN: R.STA.MONICA               | DATE:MAY.16/2017 |  |
| CHECKED:                          | DATE:            |  |
| SCALE: 1:1                        | SHEET 1 OF 2     |  |
| DRAWING NUMBER                    | ISSUE            |  |
|                                   | 1 . 1            |  |