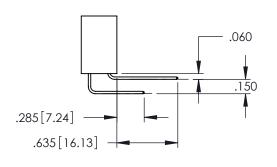

345-ENG-MASTER

.107 [2.72] .082 [2.08] .157 [4] .232 [5.89] .125(3.18) to .210(5.33) .125(3.18) to .210(5.33) Outside Tails Outside Tails .045(1.14) to .060(1.52) .045(1.14) to .060(1.52) Between Tails Between Tails **Contact Code 555 Contact Code 556** 

**Contact Code 558** 

**Contact Code 559** 

Contact Code 560

INSULATOR MATERIAL: THERMOPLASTIC POLYESTER, UL 94V-0 DAP MATERIAL AVAILABLE UPON REQUEST

CONTACT MATERIAL; COPPER ALLOY CONTACT PLATING: GOLD ON THE MATING AREA, TIN PLATING ON THE CONTACT TAILS, NICKEL UNDERPLATE

## 345/395 SERIES CARD EDGE CONNECTOR CONTACT CODE 555,556,558,559,560 DIMENSIONS

YOUR CONNECTION TO QUALITY & SERVICE

|   | ACAD REFERENCE NO. 345-ENG-MASTER |                          |  |  |
|---|-----------------------------------|--------------------------|--|--|
|   | DRAWN: R.STA.MONICA               | DATE: <b>MAY.16/2017</b> |  |  |
|   | CHECKED:                          | DATE:                    |  |  |
|   | SCALE: 1:1                        | SHEET 2 OF 2             |  |  |
| D | DRAWING NUMBER                    | ISSUE                    |  |  |