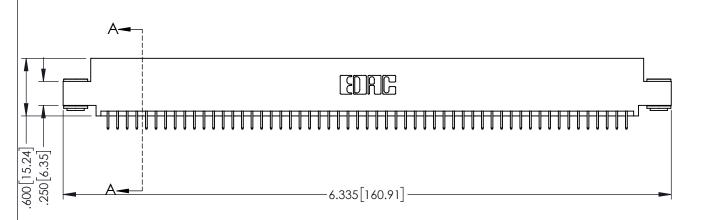

INSULATOR MATERIAL: THERMOPLASTIC PBT BLACK, UL 94V-0

CONTACT MATERIAL; COPPER TIN ALLOY

CONTACT PLATING: GOLD ON THE MATING AREA, TIN PLATING ON THE CONTACT TAILS, NICKEL UNDERPLATE

| 345/395 SERIES CARD EDGE CONNECTOR |
|------------------------------------|
| PART NUMBER: 395-110-525-503       |

| ACAD REFERENCE NO. 345-ENG-MASTER |                  |  |
|-----------------------------------|------------------|--|
| DRAWN: R.STA.MONICA               | DATE:MAY.16/2017 |  |
| CHECKED:                          | DATE:            |  |
| SCALE: 1:1                        | SHEET 1 OF 2     |  |
| DRAWING NUMBER                    | ISSUE            |  |
|                                   | 1 . 1            |  |