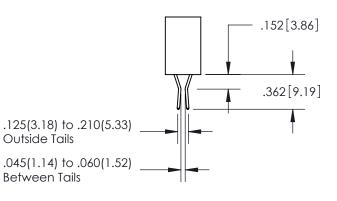

ORIGINAL 1

ISSUE NUMBER

**Contact Code 558** 

## **Contact Code 559**

**Contact Code 560** 

- INSULATOR MATERIAL: THERMOPLASTIC POLYESTER, UL 94V-0
- DAP MATERIAL AVAILABLE UPON REQUEST
- CONTACT MATERIAL; COPPER ALLOY

CONTACT PLATING: GOLD ON THE MATING AREA, TIN PLATING ON THE CONTACT TAILS, NICKEL UNDERPLATE

\*FOR ALL OTHER SPECIFICATIONS REFER TO SHEET 3\*

## 345/395 SERIES CARD EDGE CONNECTOR CONTACT CODE 555,556,558,559,560 DIMENSIONS

YOUR CONNECTION TO QUALITY & SERVICE

**EDAC INC** TORONTO, ONTARIO CANADA

THESE DRAWINGS AND SPECIFICATIONS ARE THE PROPERTY OF EDAC INC.,AND SHALL NOT BE REPRODUCED, OR COPIED OR USED AS THE BASIS FOR THE MANUFACTURE OR SALE OF APPARATUS WITHOUT WRITTEN PERMISSION.