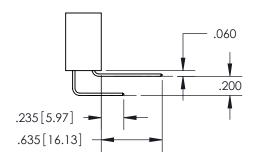

ORIGINAL 1

ISSUE NUMBER

**Contact Code 558** 

## **Contact Code 559**

**Contact Code 560** 

- INSULATOR MATERIAL: THERMOPLASTIC POLYESTER, UL 94V-0
- DAP MATERIAL AVAILABLE UPON REQUEST
- CONTACT MATERIAL; COPPER ALLOY

CONTACT PLATING: GOLD ON THE MATING AREA, TIN PLATING ON THE CONTACT TAILS, NICKEL UNDERPLATE

\*FOR ALL OTHER SPECIFICATIONS REFER TO SHEET 3\*

## 345/395 SERIES CARD EDGE CONNECTOR CONTACT CODE 555,556,558,559,560 DIMENSIONS

YOUR CONNECTION TO QUALITY & SERVICE

**EDAC INC** TORONTO, ONTARIO CANADA

THESE DRAWINGS AND SPECIFICATIONS ARE THE PROPERTY OF EDAC INC.,AND SHALL NOT BE REPRODUCED, OR COPIED OR USED AS THE BASIS FOR THE MANUFACTURE OR SALE OF APPARATUS WITHOUT WRITTEN PERMISSION.