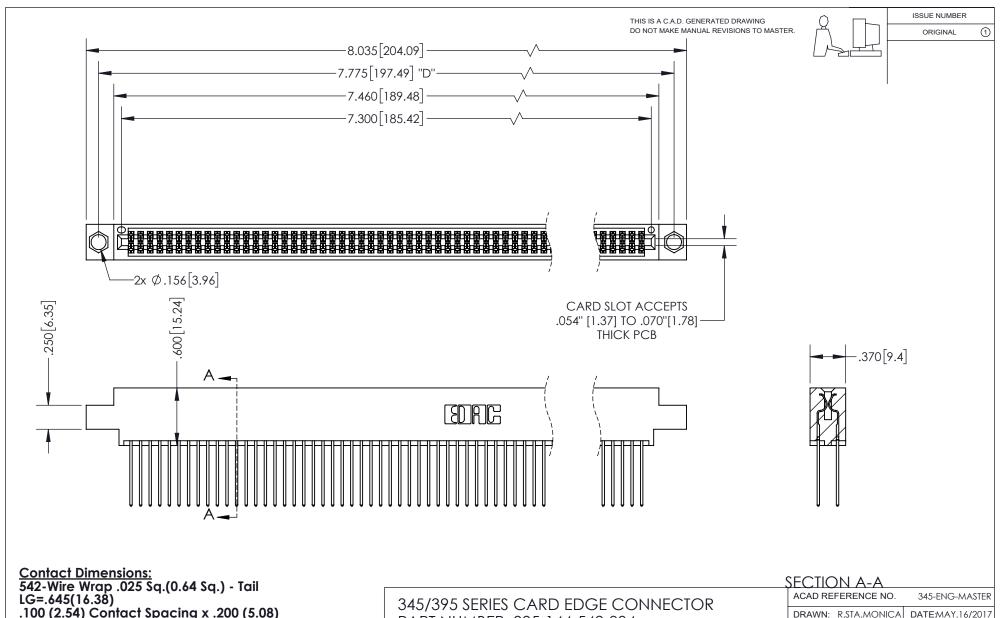

.100 (2.54) Contact Spacing x .200 (5.08) Row Spacing

INSULATOR MATERIAL: THERMOPLASTIC PBT, UL 94V-0 CONTACT MATERIAL; COPPER TIN ALLOY CONTACT PLATING: GOLD ON THE MATING AREA, TIN PLATING ON THE CONTACT TAILS, NICKEL UNDERPLATE

PART NUMBER: 395-144-542-804

**EDAC INC** TORONTO, ONTARIO CANADA

THESE DRAWINGS AND SPECIFICATIONS ARE THE PROPERTY OF EDAC INC.,AND SHALL NOT BE REPRODUCED, OR COPIED OR USED AS THE BASIS FOR THE MANUFACTURE OR SALE OF APPARATUS WITHOUT WRITTEN PERMISSION.

| SECTION A-A         |        |                  |       |  |
|---------------------|--------|------------------|-------|--|
| ACAD REFERENCE NO.  |        | 345-ENG-MASTER   |       |  |
| DRAWN: R.STA.MONICA |        | DATE:MAY.16/2017 |       |  |
| CHECKED:            |        | DATE:            |       |  |
| SCALE:              | 1:1    | SHEET            | OF 2  |  |
| DRAWING             | NUMBER |                  | ISSUE |  |
| 345-ENG-MASTER      |        |                  | 1     |  |

ORIGINAL 1

ISSUE NUMBER

**Contact Code 558** 

\*FOR ALL OTHER SPECIFICATIONS REFER TO SHEET 3\*

## 345/395 SERIES CARD EDGE CONNECTOR CONTACT CODE 555,556,558,559,560 DIMENSIONS

YOUR CONNECTION TO QUALITY & SERVICE

**EDAC INC** TORONTO, ONTARIO CANADA

THESE DRAWINGS AND SPECIFICATIONS ARE THE PROPERTY OF EDAC INC.,AND SHALL NOT BE REPRODUCED, OR COPIED OR USED AS THE BASIS FOR THE MANUFACTURE OR SALE OF APPARATUS WITHOUT WRITTEN PERMISSION.

|  | ACAD REFERENCE NO.  | 345-ENG-MASTER   |  |  |
|--|---------------------|------------------|--|--|
|  | DRAWN: R.STA.MONICA | DATE:MAY.16/2017 |  |  |
|  | CHECKED:            | DATE:            |  |  |
|  | SCALE: 1:1          | SHEET 2 OF 2     |  |  |
|  | DRAWING NUMBER      | ISSUE            |  |  |
|  | 345-ENG-MASTER      | 1                |  |  |