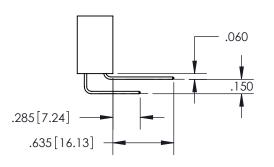

ORIGINAL 1

ISSUE NUMBER

**Contact Code 558** 

## **Contact Code 559**

**Contact Code 560** 

- INSULATOR MATERIAL: THERMOPLASTIC POLYESTER, UL 94V-0
- DAP MATERIAL AVAILABLE UPON REQUEST
- CONTACT MATERIAL; COPPER ALLOY

CONTACT PLATING: GOLD ON THE MATING AREA, TIN PLATING ON THE CONTACT TAILS, NICKEL UNDERPLATE

\*FOR ALL OTHER SPECIFICATIONS REFER TO SHEET 3\*

## 345/395 SERIES CARD EDGE CONNECTOR CONTACT CODE 555,556,558,559,560 DIMENSIONS

YOUR CONNECTION TO QUALITY & SERVICE

**EDAC INC** TORONTO, ONTARIO CANADA

THESE DRAWINGS AND SPECIFICATIONS ARE THE PROPERTY OF EDAC INC.,AND SHALL NOT BE REPRODUCED, OR COPIED OR USED AS THE BASIS FOR THE MANUFACTURE OR SALE OF APPARATUS WITHOUT WRITTEN PERMISSION.