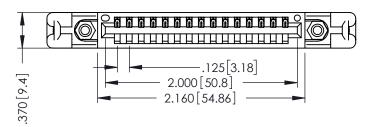

THIS IS A C.A.D. GENERATED DRAWING DO NOT MAKE MANUAL REVISIONS TO MASTER.

ISSUE NUMBER

ORIGINAL

1

346/396 SERIES CARD EDGE CONNECTOR PART NUMBER: 396-015-522-658

YOUR CONNECTION TO QUALITY & SERVICE

**EDAC INC** TORONTO, ONTARIO CANADA

INSULATOR MATERIAL: THERMOPLASTIC POLYESTER, UL 94V-0 CONTACT MATERIAL; COPPER, NICKEL, TIN ALLOY CA-725 CONTACT PLATING: GOLD ON THE MATING AREA, TIN-LEAD

ON THE CONTACT TAILS, NICKEL UNDERPLATE

Slot Depth Point of Contact .330[8.38] : .160[4.06] |