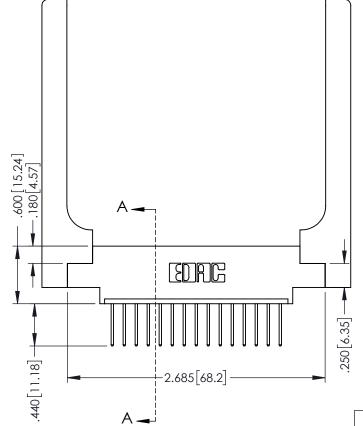

SECTION A-A

ISSUE NUMBER ORIGINAL 1

## **Contact Code 555**

## **Contact Code 556**

INSULATOR MATERIAL: THERMOPLASTIC POLYESTER, UL 94V-0 CONTACT MATERIAL; COPPER, NICKEL, TIN ALLOY CA-725 CONTACT PLATING: GOLD ON THE MATING AREA, TIN-LEAD

ON THE CONTACT TAILS, NICKEL UNDERPLATE

## 346/396 SERIES CARD EDGE CONNECTOR CONTACT CODE 555,556,558,559,560 DIMENSIONS

YOUR CONNECTION TO QUALITY & SERVICE

**EDAC INC** TORONTO, ONTARIO CANADA

THESE DRAWINGS AND SPECIFICATIONS ARE THE PROPERTY OF EDAC INC.,AND SHALL NOT BE REPRODUCED, OR COPIED OR USED AS THE BASIS FOR THE MANUFACTURE OR SALE OF APPARATUS WITHOUT WRITTEN PERMISSION.