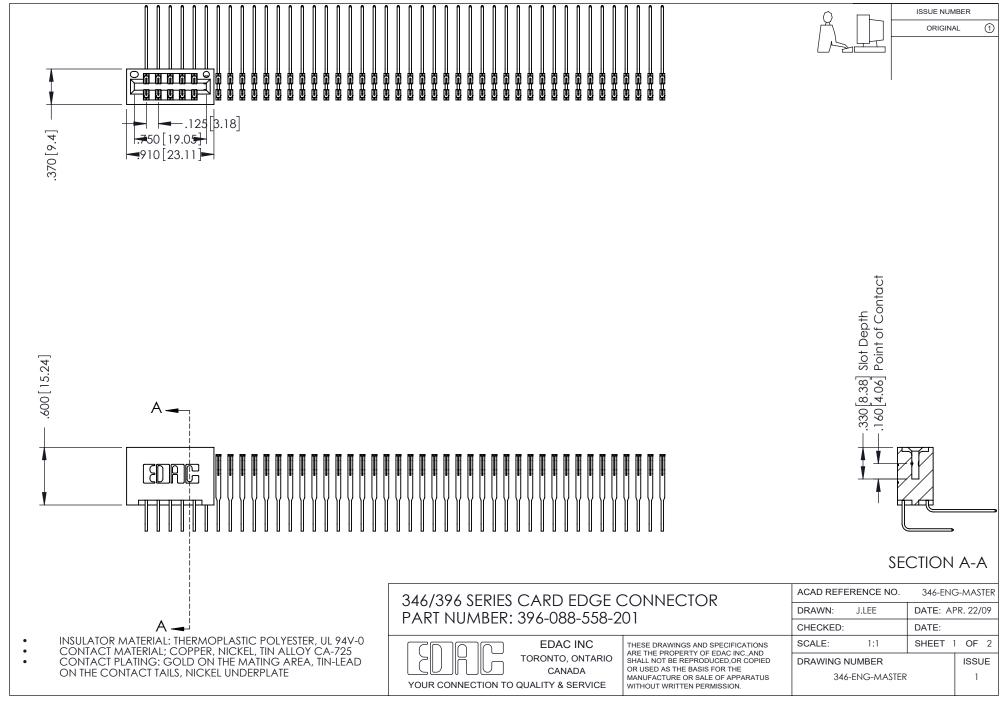

## **Contact Code 556**

INSULATOR MATERIAL: THERMOPLASTIC POLYESTER, UL 94V-0 CONTACT MATERIAL; COPPER, NICKEL, TIN ALLOY CA-725 CONTACT PLATING: GOLD ON THE MATING AREA, TIN-LEAD

ON THE CONTACT TAILS, NICKEL UNDERPLATE

## 346/396 SERIES CARD EDGE CONNECTOR CONTACT CODE 555,556,558,559,560 DIMENSIONS

YOUR CONNECTION TO QUALITY & SERVICE

**EDAC INC** TORONTO, ONTARIO CANADA

THESE DRAWINGS AND SPECIFICATIONS ARE THE PROPERTY OF EDAC INC.,AND SHALL NOT BE REPRODUCED, OR COPIED OR USED AS THE BASIS FOR THE MANUFACTURE OR SALE OF APPARATUS WITHOUT WRITTEN PERMISSION.