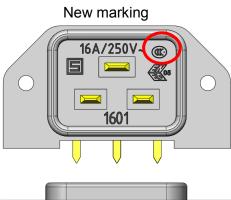

#### 3 Detailed description of change

New CCC approval mark.

Change of rated current acc. to UL 60320. New rated current for UL and CSA is 20A.

#### 4 Reason of change

Extension with CCC approval mark. Rated current adjusted to UL 60320