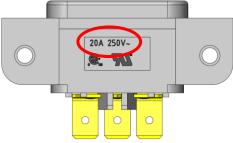

#### 3 Detailed description of change

New CCC approval mark.

Change of rated current acc. to UL 60320. New rated current for UL and CSA is 20A.

#### 4 Reason of change

Extension with CCC approval mark. Rated current adjusted to UL 60320