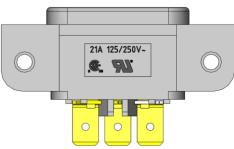

#### 3 Detailed description of change

New CCC approval mark.

Change of rated current acc. to UL 60320. New rated current for UL and CSA is 20A.

#### 4 Reason of change

Extension with CCC approval mark. Rated current adjusted to UL 60320