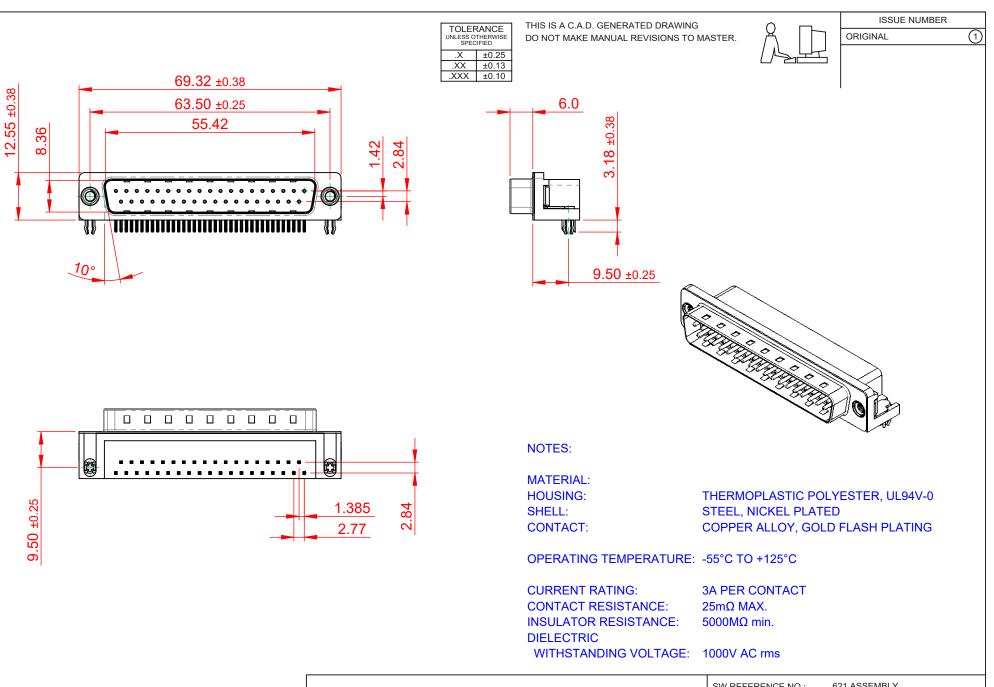

621 SERIES D-SUB CONNECTOR

| R#HS      | TH<br>TH |
|-----------|----------|
| COMPLIANT | 201      |

THIS SERIES FULLY CONFORMS TO THE EUROPEAN UNION DIRECTIVES 2011/65/EU FOR R₀HS COMPLIANCY.

THESE DRAWINGS AND SPECIFICATIONS ARE THE PROPERTY OF EDAC INC.,AND SHALL NOT BE REPRODUCED,OR COPIED OR USED AS THE BASIS FOR THE MANUFACTURE OR SALE OF APPARATUS WITHOUT WRITTEN PERMISSION.