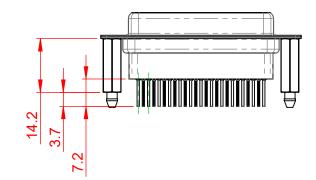

.XX ±0.13 .XXX ±0.10

NOTES:

MATERIAL:

HOUSING: THERMOPLASTIC POLYESTER, UL94V-0 SHELL: STEEL, NICKEL PLATED CONTACT: COPPER ALLOY, 15µ GOLD PLATED OPERATING TEMPERATURE: -55°C to +85°C

CURRENT RATING: 3A PER CONTACT CONTACT RESISTANCE: 25mQ MAX. INSULATOR RESISTANCE: 5000MΩ min. DIELECTRIC WITHSTANDING VOLTAGE: 1000V AC rms