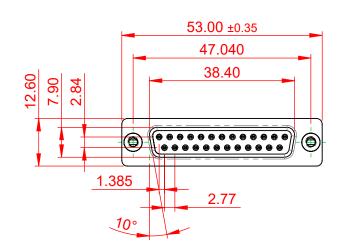

.XX ±0.13 .XXX ±0.10

NOTES:

MATERIAL:

HOUSING: THERMOPLASTIC POLYESTER, UL94V-0 SHELL: STEEL, NICKEL PLATED CONTACT: COPPER ALLOY, 15µ GOLD PLATED OPERATING TEMPERATURE: -55°C to +85°C

CURRENT RATING: 3A PER CONTACT CONTACT RESISTANCE: 25mQ MAX. INSULATOR RESISTANCE: 5000MΩ min. DIELECTRIC WITHSTANDING VOLTAGE: 1000V AC rms