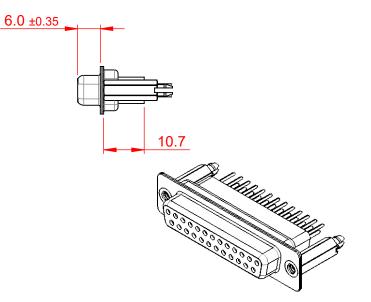

.XX ±0.13 .XXX ±0.10

NOTES:

MATERIAL:

HOUSING: THERMOPLASTIC POLYESTER, UL94V-0 SHELL: STEEL, NICKEL PLATED CONTACT: COPPER ALLOY, 15µ GOLD PLATED OPERATING TEMPERATURE: -55°C to +85°C

CURRENT RATING: 3A PER CONTACT CONTACT RESISTANCE: 25mQ MAX. INSULATOR RESISTANCE: 5000MΩ min. DIELECTRIC WITHSTANDING VOLTAGE: 1000V AC rms