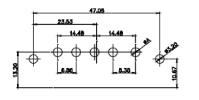

THIS IS A C.A.D. GENERATED DRAWING TOLERANCE UNLESS OTHERWISE SPECIFIED DO NOT MAKE MANUAL REVISIONS TO MASTER.

13W3 Male

25W3 Male

.X ±0.25 .XX

±0.13 .XXX ±0.05

9W4 Female

31.75

THESE DRAWINGS AND SPECIFICATIONS

SHALL NOT BE REPRODUCED, OR COPIED

MANUFACTURE OR SALE OF APPARATUS

ARE THE PROPERTY OF EDAC INC..AND

OR USED AS THE BASIS FOR THE

WITHOUT WRITTEN PERMISSION.

36W4 Female

13W6 Male

22.18