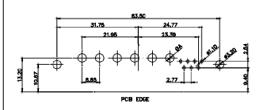

THIS IS A C.A.D. GENERATED DRAWING TOLERANCE UNLESS OTHERWISE SPECIFIED DO NOT MAKE MANUAL REVISIONS TO MASTER.

13W3 Male

25W3 Male

.X ±0.25 .XX

±0.13 .XXX ±0.05

9W4 Female

31.75

THESE DRAWINGS AND SPECIFICATIONS

SHALL NOT BE REPRODUCED, OR COPIED

MANUFACTURE OR SALE OF APPARATUS

ARE THE PROPERTY OF EDAC INC..AND

OR USED AS THE BASIS FOR THE

WITHOUT WRITTEN PERMISSION.

36W4 Female

13W6 Male

22.18

2.77

20.78

13W6 Female

24.77

PCB EDGE