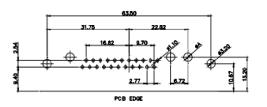

2.77

5W5 Male

PCB EDGE

8W8 Male

PCB EDGE

PCB EDGE

PCB EDGE

27W2 Male/Female

21W4 Male/Female

5W5 Female

8W8 Female

PCB EDGE

2.77 PCB EDGE

22.70

21W1 Male/Female

CURRENT RATING / ØA 10A / 2.2 20A / 3.3 30A / 3.7 40A / 4.2