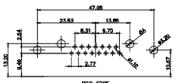

| PART NUMBER: 629-17W                 | 5250-2T5         | 1     |







THIS IS A C.A.D. GENERATED DRAWING DO NOT MAKE MANUAL REVISIONS TO MASTER.



**ISSUE NUMBER** ORIGINAL

 $\overline{(1)}$ 

2W2 / 2WK2

3W3 / 3WK3

5W1 Male/Female

7W2 Male/Female

11W1 Male/Female





2.77

5W5 Male



PCB EDGE

8W8 Male



PCB EDGE



PCB EDGE

PCB EDGE

27W2 Male/Female

21W4 Male/Female

5W5 Female



8W8 Female



PCB EDGE

2.77 PCB EDGE

22.70

21W1 Male/Female



CURRENT RATING / ØA 10A / 2.2 20A / 3.3 30A / 3.7 40A / 4.2



629 COMBO ASSEMBLY SW REFERENCE NO. DRAWN: C.B DATE: JAN. 01/2019 CHECKED: DATE: PECIFICATIONS SCALE: N.T.S SHEET 3 OF 4 EDAC INC..AND ICED,OR COPIED 629-17W5250-2T5 DRAWING NUMBER: ISSUE OF APPARATUS 1 PART NUMBER: 629-17W5250-2T5

17W2 Male/Female

PCB EDGE



THIS SERIES FULLY CONFORMS TO THE EUROPEAN UNION DIRECTIVES 2011/65/EU FOR RoHS COMPLIANCY.

| COMB    | INATION                                   | D-SUB                                                                                                                                                                                        |
|---------|-------------------------------------------|--------------------------------------------------------------------------------------------------------------------------------------------