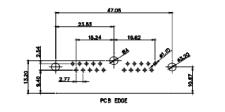

2.77

5W5 Male

PCB EDGE

8W8 Male

PCB EDGE

PCB EDGE

PCB EDGE

27W2 Male/Female

21W4 Male/Female

5W5 Female

8W8 Female

PCB EDGE

2.77 PCB EDGE

22.70

21W1 Male/Female

CURRENT RATING / ØA 10A / 2.2 20A / 3.3 30A / 3.7 40A / 4.2