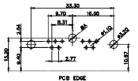

CONTACT CODE 40 POWER CONTACT FOOTPRINT - 13.20mm 40 IS STANDARD AS SHOWN ON SHEETS 3 & 4 CONTACT CODE 50 POWER CONTACT FOOTPRINT - 20.33mm

THIS SERIES FULLY CONFORMS TO THE EUROPEAN UNION DIRECTIVES 2011/65/EU FOR RoHS COMPLIANCY.