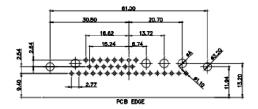

THIS IS A C.A.D. GENERATED DRAWING TOLERANCE UNLESS OTHERWISE SPECIFIED DO NOT MAKE MANUAL REVISIONS TO MASTER.

13W3 Male

25W3 Male

.X ±0.25 .XX

±0.13 .XXX ±0.05

9W4 Female

31.75

THESE DRAWINGS AND SPECIFICATIONS