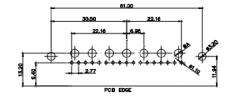

2.77

5W5 Male

PCB EDGE

8W8 Male

PCB EDGE

PCB EDGE

PCB EDGE

27W2 Male/Female

21W4 Male/Female

5W5 Female

8W8 Female

PCB EDGE

2.77 PCB EDGE

22.70

21W1 Male/Female

CURRENT RATING / ØA 10A / 2.2 20A / 3.3 30A / 3.7 40A / 4.2