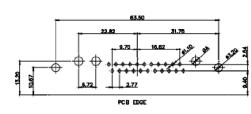

2.77

5W5 Male

PCB EDGE

8W8 Male

PCB EDGE

PCB EDGE

PCB EDGE

27W2 Male/Female

21W4 Male/Female

5W5 Female

8W8 Female

PCB EDGE

2.77 PCB EDGE

22.70

21W1 Male/Female

CURRENT RATING / ØA 10A / 2.2 20A / 3.3 30A / 3.7 40A / 4.2