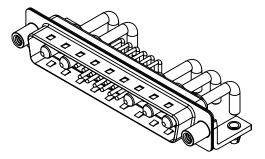

| COMBINATION D-SUB                    |                                                                                                                                                                                                                                                                                                                                                                                                                                                                                                                                                                                                                                                                                                                                                                                                                                                                                                                                                                                                                                                                                                                                                                                                                                                                                                                                                                                                                                                                                                                                                                                                                                                                                                                                                                                                                                                                                                                                                                                                                                                                                                                                                                                                                                                                                                                                                                                                                                                                                                                                                                                                                                                                                                                                                                                                                                                                                                                                                                                                                                      | SW REFERENCE NO.: 629 COMBO ASSEMBLY |                  |       |
|--------------------------------------|--------------------------------------------------------------------------------------------------------------------------------------------------------------------------------------------------------------------------------------------------------------------------------------------------------------------------------------------------------------------------------------------------------------------------------------------------------------------------------------------------------------------------------------------------------------------------------------------------------------------------------------------------------------------------------------------------------------------------------------------------------------------------------------------------------------------------------------------------------------------------------------------------------------------------------------------------------------------------------------------------------------------------------------------------------------------------------------------------------------------------------------------------------------------------------------------------------------------------------------------------------------------------------------------------------------------------------------------------------------------------------------------------------------------------------------------------------------------------------------------------------------------------------------------------------------------------------------------------------------------------------------------------------------------------------------------------------------------------------------------------------------------------------------------------------------------------------------------------------------------------------------------------------------------------------------------------------------------------------------------------------------------------------------------------------------------------------------------------------------------------------------------------------------------------------------------------------------------------------------------------------------------------------------------------------------------------------------------------------------------------------------------------------------------------------------------------------------------------------------------------------------------------------------------------------------------------------------------------------------------------------------------------------------------------------------------------------------------------------------------------------------------------------------------------------------------------------------------------------------------------------------------------------------------------------------------------------------------------------------------------------------------------------------|--------------------------------------|------------------|-------|
|                                      |                                                                                                                                                                                                                                                                                                                                                                                                                                                                                                                                                                                                                                                                                                                                                                                                                                                                                                                                                                                                                                                                                                                                                                                                                                                                                                                                                                                                                                                                                                                                                                                                                                                                                                                                                                                                                                                                                                                                                                                                                                                                                                                                                                                                                                                                                                                                                                                                                                                                                                                                                                                                                                                                                                                                                                                                                                                                                                                                                                                                                                      | DRAWN: C.B                           | DATE: JAN. 01/20 | 19    |
|                                      |                                                                                                                                                                                                                                                                                                                                                                                                                                                                                                                                                                                                                                                                                                                                                                                                                                                                                                                                                                                                                                                                                                                                                                                                                                                                                                                                                                                                                                                                                                                                                                                                                                                                                                                                                                                                                                                                                                                                                                                                                                                                                                                                                                                                                                                                                                                                                                                                                                                                                                                                                                                                                                                                                                                                                                                                                                                                                                                                                                                                                                      | CHECKED:                             | DATE:            |       |
| EDAC INC                             | TORONTO, ONTARIO<br>CANADA<br>CANADA<br>CANADA<br>CANADA<br>CANADA<br>CANADA<br>CANADA<br>CANADA<br>CANADA<br>CANADA<br>CANADA<br>CANADA<br>CANADA<br>CANADA<br>CANADA<br>CANADA<br>CANADA<br>CANADA<br>CANADA<br>CANADA<br>CANADA<br>CANADA<br>CANADA<br>CANADA<br>CANADA<br>CANADA<br>CANADA<br>CANADA<br>CANADA<br>CANADA<br>CANADA<br>CANADA<br>CANADA<br>CANADA<br>CANADA<br>CANADA<br>CANADA<br>CANADA<br>CANADA<br>CANADA<br>CANADA<br>CANADA<br>CANADA<br>CANADA<br>CANADA<br>CANADA<br>CANADA<br>CANADA<br>CANADA<br>CANADA<br>CANADA<br>CANADA<br>CANADA<br>CANADA<br>CANADA<br>CANADA<br>CANADA<br>CANADA<br>CANADA<br>CANADA<br>CANADA<br>CANADA<br>CANADA<br>CANADA<br>CANADA<br>CANADA<br>CANADA<br>CANADA<br>CANADA<br>CANADA<br>CANADA<br>CANADA<br>CANADA<br>CANADA<br>CANADA<br>CANADA<br>CANADA<br>CANADA<br>CANADA<br>CANADA<br>CANADA<br>CANADA<br>CANADA<br>CANADA<br>CANADA<br>CANADA<br>CANADA<br>CANADA<br>CANADA<br>CANADA<br>CANADA<br>CANADA<br>CANADA<br>CANADA<br>CANADA<br>CANADA<br>CANADA<br>CANADA<br>CANADA<br>CANADA<br>CANADA<br>CANADA<br>CANADA<br>CANADA<br>CANADA<br>CANADA<br>CANADA<br>CANADA<br>CANADA<br>CANADA<br>CANADA<br>CANADA<br>CANADA<br>CANADA<br>CANADA<br>CANADA<br>CANADA<br>CANADA<br>CANADA<br>CANADA<br>CANADA<br>CANADA<br>CANADA<br>CANADA<br>CANADA<br>CANADA<br>CANADA<br>CANADA<br>CANADA<br>CANADA<br>CANADA<br>CANADA<br>CANADA<br>CANADA<br>CANADA<br>CANADA<br>CANADA<br>CANADA<br>CANADA<br>CANADA<br>CANADA<br>CANADA<br>CANADA<br>CANADA<br>CANADA<br>CANADA<br>CANADA<br>CANADA<br>CANADA<br>CANADA<br>CANADA<br>CANADA<br>CANADA<br>CANADA<br>CANADA<br>CANADA<br>CANADA<br>CANADA<br>CANADA<br>CANADA<br>CANADA<br>CANADA<br>CANADA<br>CANADA<br>CANADA<br>CANADA<br>CANADA<br>CANADA<br>CANADA<br>CANADA<br>CANADA<br>CANADA<br>CANADA<br>CANADA<br>CANADA<br>CANADA<br>CANADA<br>CANADA<br>CANADA<br>CANADA<br>CANADA<br>CANADA<br>CANADA<br>CANADA<br>CANADA<br>CANADA<br>CANADA<br>CANADA<br>CANADA<br>CANADA<br>CANADA<br>CANADA<br>CANADA<br>CANADA<br>CANADA<br>CANADA<br>CANADA<br>CANADA<br>CANADA<br>CANADA<br>CANADA<br>CANADA<br>CANADA<br>CANADA<br>CANADA<br>CANADA<br>CANADA<br>CANADA<br>CANADA<br>CANADA<br>CANADA<br>CANADA<br>CANADA<br>CANADA<br>CANADA<br>CANADA<br>CANADA<br>CANADA<br>CANADA<br>CANADA<br>CANADA<br>CANADA<br>CANADA<br>CANADA<br>CANADA<br>CANADA<br>CANADA<br>CANADA<br>CANADA<br>CANADA<br>CANADA<br>CANADA<br>CANADA<br>CANADA<br>CANADA<br>CANADA<br>CANADA<br>CANADA<br>CANADA<br>CANADA<br>CANADA<br>CANADA<br>CANADA<br>CANADA<br>CANADA<br>CANADA<br>CANADA<br>CANADA<br>CANADA<br>CANADA<br>CANADA<br>CANADA<br>CANADA<br>CANADA<br>CANADA<br>CANADA<br>CANADA<br>CANADA<br>CANADA<br>CANADA<br>CANADA<br>CANADA<br>CANADA<br>CANADA<br>CANADA<br>CANADA<br>CANADA<br>CANADA<br>CANADA<br>CANADA<br>CANADA<br>CANADA<br>CANADA<br>CANADA<br>CANADA<br>CANADA<br>CANADA<br>CANADA<br>CANADA<br>CANADA<br>CANADA<br>CANADA<br>CANADA<br>CANADA<br>CANADA<br>CANADA<br>CANADA<br>CANADA<br>CANADA<br>CANADA | SCALE: (IN C.A.D. 1:1)               | SHEET 1 OF       | 4     |
|                                      |                                                                                                                                                                                                                                                                                                                                                                                                                                                                                                                                                                                                                                                                                                                                                                                                                                                                                                                                                                                                                                                                                                                                                                                                                                                                                                                                                                                                                                                                                                                                                                                                                                                                                                                                                                                                                                                                                                                                                                                                                                                                                                                                                                                                                                                                                                                                                                                                                                                                                                                                                                                                                                                                                                                                                                                                                                                                                                                                                                                                                                      | DRAWING NUMBER: 629-17W              | 5250-2T5         | ISSUE |
| YOUR CONNECTION TO QUALITY & SERVICE |                                                                                                                                                                                                                                                                                                                                                                                                                                                                                                                                                                                                                                                                                                                                                                                                                                                                                                                                                                                                                                                                                                                                                                                                                                                                                                                                                                                                                                                                                                                                                                                                                                                                                                                                                                                                                                                                                                                                                                                                                                                                                                                                                                                                                                                                                                                                                                                                                                                                                                                                                                                                                                                                                                                                                                                                                                                                                                                                                                                                                                      | PART NUMBER: 629-17W                 | 5250-2T5         | 1     |