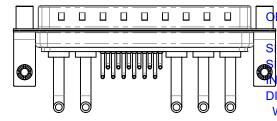

## NOTES:

MATERIAL:

HOUSING: THERMOPLASTIC POLYESTER, UL94V-0 SHELL: STEEL, TIN PLATED CONTACT: COPPER ALLOY, GOLD FLASH PLATING

OPERATING TEMPERATURE: -55°C ~ 125°C

S GNAL CONTACT CURRENT RATING: 5A PER CONTACT S GNAL CONTACT RESISTANCE: 10mΩ MAX. SULATOR RESISTANCE: 5000MΩ min. DIELECTRIC WITHSTANDING VOLTAGE: 1000V AC rms

CONTACT CODE 40 POWER CONTACT FOOTPRINT - 13.20mm 40 IS STANDARD AS SHOWN ON SHEETS 3 & 4 CONTACT CODE 50 POWER CONTACT FOOTPRINT - 20.33mm

THIS SERIES FULLY CONFORMS TO THE EUROPEAN UNION DIRECTIVES 2011/65/EU FOR RoHS COMPLIANCY.