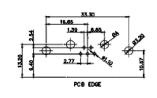

2.77

20.78

13W6 Female

24.77

PCB EDGE

20.7

13.72

PCB EDGE

SW REFERENCE NO. 629 COMBO ASSEMBLY DRAWN: C.B DATE: JAN. 01/2019 CHECKED: DATE: SHEET OF 4 SCALE: N.T.S 4 629-17W5250-2T5 DRAWING NUMBER: ISSUE 1 629-17W5250-2T5 PART NUMBER:

THIS SERIES FULLY CONFORMS TO THE EUROPEAN UNION DIRECTIVES 2011/65/EU FOR RoHS COMPLIANCY.