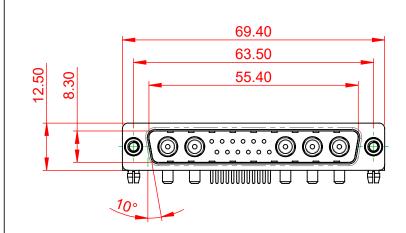

| COMBINATION D-SUB                    |                                                                                                                                                                                                                                                                                                                                                                                                                                                                                                                                                                                                                                                                                                                                                                                                                                                                                                                                                                                                                                                                                                                                                                                                                                                                                                                                                                                                                                                                                                                                                                                                                                                                                                                                                                                                                                                                                                                                                                                                                                                                                                                                                                                                                                                                                                                                                                                                                                                                                                                                                                                                                                                                                                                                                                                                                                                                                                                                                                                                                                      | SW REFERENCE NO.: 629 COMBO ASSEMBLY |                  |       |
|--------------------------------------|--------------------------------------------------------------------------------------------------------------------------------------------------------------------------------------------------------------------------------------------------------------------------------------------------------------------------------------------------------------------------------------------------------------------------------------------------------------------------------------------------------------------------------------------------------------------------------------------------------------------------------------------------------------------------------------------------------------------------------------------------------------------------------------------------------------------------------------------------------------------------------------------------------------------------------------------------------------------------------------------------------------------------------------------------------------------------------------------------------------------------------------------------------------------------------------------------------------------------------------------------------------------------------------------------------------------------------------------------------------------------------------------------------------------------------------------------------------------------------------------------------------------------------------------------------------------------------------------------------------------------------------------------------------------------------------------------------------------------------------------------------------------------------------------------------------------------------------------------------------------------------------------------------------------------------------------------------------------------------------------------------------------------------------------------------------------------------------------------------------------------------------------------------------------------------------------------------------------------------------------------------------------------------------------------------------------------------------------------------------------------------------------------------------------------------------------------------------------------------------------------------------------------------------------------------------------------------------------------------------------------------------------------------------------------------------------------------------------------------------------------------------------------------------------------------------------------------------------------------------------------------------------------------------------------------------------------------------------------------------------------------------------------------------|--------------------------------------|------------------|-------|
|                                      |                                                                                                                                                                                                                                                                                                                                                                                                                                                                                                                                                                                                                                                                                                                                                                                                                                                                                                                                                                                                                                                                                                                                                                                                                                                                                                                                                                                                                                                                                                                                                                                                                                                                                                                                                                                                                                                                                                                                                                                                                                                                                                                                                                                                                                                                                                                                                                                                                                                                                                                                                                                                                                                                                                                                                                                                                                                                                                                                                                                                                                      | DRAWN: C.B                           | DATE: JAN. 01/20 | 19    |
|                                      |                                                                                                                                                                                                                                                                                                                                                                                                                                                                                                                                                                                                                                                                                                                                                                                                                                                                                                                                                                                                                                                                                                                                                                                                                                                                                                                                                                                                                                                                                                                                                                                                                                                                                                                                                                                                                                                                                                                                                                                                                                                                                                                                                                                                                                                                                                                                                                                                                                                                                                                                                                                                                                                                                                                                                                                                                                                                                                                                                                                                                                      | CHECKED:                             | DATE:            |       |
| EDAC INC                             | TORONTO, ONTARIO<br>CANADA<br>CANADA<br>CANADA<br>CANADA<br>CANADA<br>CANADA<br>CANADA<br>CANADA<br>CANADA<br>CANADA<br>CANADA<br>CANADA<br>CANADA<br>CANADA<br>CANADA<br>CANADA<br>CANADA<br>CANADA<br>CANADA<br>CANADA<br>CANADA<br>CANADA<br>CANADA<br>CANADA<br>CANADA<br>CANADA<br>CANADA<br>CANADA<br>CANADA<br>CANADA<br>CANADA<br>CANADA<br>CANADA<br>CANADA<br>CANADA<br>CANADA<br>CANADA<br>CANADA<br>CANADA<br>CANADA<br>CANADA<br>CANADA<br>CANADA<br>CANADA<br>CANADA<br>CANADA<br>CANADA<br>CANADA<br>CANADA<br>CANADA<br>CANADA<br>CANADA<br>CANADA<br>CANADA<br>CANADA<br>CANADA<br>CANADA<br>CANADA<br>CANADA<br>CANADA<br>CANADA<br>CANADA<br>CANADA<br>CANADA<br>CANADA<br>CANADA<br>CANADA<br>CANADA<br>CANADA<br>CANADA<br>CANADA<br>CANADA<br>CANADA<br>CANADA<br>CANADA<br>CANADA<br>CANADA<br>CANADA<br>CANADA<br>CANADA<br>CANADA<br>CANADA<br>CANADA<br>CANADA<br>CANADA<br>CANADA<br>CANADA<br>CANADA<br>CANADA<br>CANADA<br>CANADA<br>CANADA<br>CANADA<br>CANADA<br>CANADA<br>CANADA<br>CANADA<br>CANADA<br>CANADA<br>CANADA<br>CANADA<br>CANADA<br>CANADA<br>CANADA<br>CANADA<br>CANADA<br>CANADA<br>CANADA<br>CANADA<br>CANADA<br>CANADA<br>CANADA<br>CANADA<br>CANADA<br>CANADA<br>CANADA<br>CANADA<br>CANADA<br>CANADA<br>CANADA<br>CANADA<br>CANADA<br>CANADA<br>CANADA<br>CANADA<br>CANADA<br>CANADA<br>CANADA<br>CANADA<br>CANADA<br>CANADA<br>CANADA<br>CANADA<br>CANADA<br>CANADA<br>CANADA<br>CANADA<br>CANADA<br>CANADA<br>CANADA<br>CANADA<br>CANADA<br>CANADA<br>CANADA<br>CANADA<br>CANADA<br>CANADA<br>CANADA<br>CANADA<br>CANADA<br>CANADA<br>CANADA<br>CANADA<br>CANADA<br>CANADA<br>CANADA<br>CANADA<br>CANADA<br>CANADA<br>CANADA<br>CANADA<br>CANADA<br>CANADA<br>CANADA<br>CANADA<br>CANADA<br>CANADA<br>CANADA<br>CANADA<br>CANADA<br>CANADA<br>CANADA<br>CANADA<br>CANADA<br>CANADA<br>CANADA<br>CANADA<br>CANADA<br>CANADA<br>CANADA<br>CANADA<br>CANADA<br>CANADA<br>CANADA<br>CANADA<br>CANADA<br>CANADA<br>CANADA<br>CANADA<br>CANADA<br>CANADA<br>CANADA<br>CANADA<br>CANADA<br>CANADA<br>CANADA<br>CANADA<br>CANADA<br>CANADA<br>CANADA<br>CANADA<br>CANADA<br>CANADA<br>CANADA<br>CANADA<br>CANADA<br>CANADA<br>CANADA<br>CANADA<br>CANADA<br>CANADA<br>CANADA<br>CANADA<br>CANADA<br>CANADA<br>CANADA<br>CANADA<br>CANADA<br>CANADA<br>CANADA<br>CANADA<br>CANADA<br>CANADA<br>CANADA<br>CANADA<br>CANADA<br>CANADA<br>CANADA<br>CANADA<br>CANADA<br>CANADA<br>CANADA<br>CANADA<br>CANADA<br>CANADA<br>CANADA<br>CANADA<br>CANADA<br>CANADA<br>CANADA<br>CANADA<br>CANADA<br>CANADA<br>CANADA<br>CANADA<br>CANADA<br>CANADA<br>CANADA<br>CANADA<br>CANADA<br>CANADA<br>CANADA<br>CANADA<br>CANADA<br>CANADA<br>CANADA<br>CANADA<br>CANADA<br>CANADA<br>CANADA<br>CANADA<br>CANADA<br>CANADA<br>CANADA<br>CANADA<br>CANADA<br>CANADA<br>CANADA<br>CANADA<br>CANADA<br>CANADA<br>CANADA<br>CANADA<br>CANADA<br>CANADA<br>CANADA<br>CANADA<br>CANADA<br>CANADA<br>CANADA<br>CANADA<br>CANADA<br>CANADA<br>CANADA<br>CANADA<br>CANADA<br>CANADA<br>CANADA<br>CANADA<br>CANADA | SCALE: (IN C.A.D. 1:1)               | SHEET 1 OF       | 4     |
|                                      |                                                                                                                                                                                                                                                                                                                                                                                                                                                                                                                                                                                                                                                                                                                                                                                                                                                                                                                                                                                                                                                                                                                                                                                                                                                                                                                                                                                                                                                                                                                                                                                                                                                                                                                                                                                                                                                                                                                                                                                                                                                                                                                                                                                                                                                                                                                                                                                                                                                                                                                                                                                                                                                                                                                                                                                                                                                                                                                                                                                                                                      | DRAWING NUMBER: 629-17W              | 5250-2T5         | ISSUE |
| YOUR CONNECTION TO QUALITY & SERVICE |                                                                                                                                                                                                                                                                                                                                                                                                                                                                                                                                                                                                                                                                                                                                                                                                                                                                                                                                                                                                                                                                                                                                                                                                                                                                                                                                                                                                                                                                                                                                                                                                                                                                                                                                                                                                                                                                                                                                                                                                                                                                                                                                                                                                                                                                                                                                                                                                                                                                                                                                                                                                                                                                                                                                                                                                                                                                                                                                                                                                                                      | PART NUMBER: 629-17W                 | 5250-2T5         | 1     |