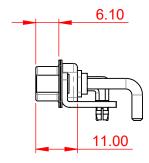

| COMBINATION D-SUB                    |                                                                                                                                                                                                                                                                                                                                                                                                                                                                                                                                                                                                                                                                                                                                                                                                                                                                                                                                                                                                                                                                                                                                                                                                                                                                                                                                                                                                                                                                                                                                                                                                                                                                                                                                                                                                                                                                                                                                                                                                                                                                                                                                                                                                                                                                                                                                                                                                                                                                                                                                                                                                                                                                                                                                                                                                                                                                                                                                                                                                                                      | SW REFERENCE NO.: 629 COMBO ASSEMBLY |                  |       |
|--------------------------------------|--------------------------------------------------------------------------------------------------------------------------------------------------------------------------------------------------------------------------------------------------------------------------------------------------------------------------------------------------------------------------------------------------------------------------------------------------------------------------------------------------------------------------------------------------------------------------------------------------------------------------------------------------------------------------------------------------------------------------------------------------------------------------------------------------------------------------------------------------------------------------------------------------------------------------------------------------------------------------------------------------------------------------------------------------------------------------------------------------------------------------------------------------------------------------------------------------------------------------------------------------------------------------------------------------------------------------------------------------------------------------------------------------------------------------------------------------------------------------------------------------------------------------------------------------------------------------------------------------------------------------------------------------------------------------------------------------------------------------------------------------------------------------------------------------------------------------------------------------------------------------------------------------------------------------------------------------------------------------------------------------------------------------------------------------------------------------------------------------------------------------------------------------------------------------------------------------------------------------------------------------------------------------------------------------------------------------------------------------------------------------------------------------------------------------------------------------------------------------------------------------------------------------------------------------------------------------------------------------------------------------------------------------------------------------------------------------------------------------------------------------------------------------------------------------------------------------------------------------------------------------------------------------------------------------------------------------------------------------------------------------------------------------------------|--------------------------------------|------------------|-------|
|                                      |                                                                                                                                                                                                                                                                                                                                                                                                                                                                                                                                                                                                                                                                                                                                                                                                                                                                                                                                                                                                                                                                                                                                                                                                                                                                                                                                                                                                                                                                                                                                                                                                                                                                                                                                                                                                                                                                                                                                                                                                                                                                                                                                                                                                                                                                                                                                                                                                                                                                                                                                                                                                                                                                                                                                                                                                                                                                                                                                                                                                                                      | DRAWN: C.B                           | DATE: JAN. 01/20 | 19    |
|                                      |                                                                                                                                                                                                                                                                                                                                                                                                                                                                                                                                                                                                                                                                                                                                                                                                                                                                                                                                                                                                                                                                                                                                                                                                                                                                                                                                                                                                                                                                                                                                                                                                                                                                                                                                                                                                                                                                                                                                                                                                                                                                                                                                                                                                                                                                                                                                                                                                                                                                                                                                                                                                                                                                                                                                                                                                                                                                                                                                                                                                                                      | CHECKED:                             | DATE:            |       |
| EDAC INC                             | TORONTO, ONTARIO<br>CANADA<br>CANADA<br>CANADA<br>CANADA<br>CANADA<br>CANADA<br>CANADA<br>CANADA<br>CANADA<br>CANADA<br>CANADA<br>CANADA<br>CANADA<br>CANADA<br>CANADA<br>CANADA<br>CANADA<br>CANADA<br>CANADA<br>CANADA<br>CANADA<br>CANADA<br>CANADA<br>CANADA<br>CANADA<br>CANADA<br>CANADA<br>CANADA<br>CANADA<br>CANADA<br>CANADA<br>CANADA<br>CANADA<br>CANADA<br>CANADA<br>CANADA<br>CANADA<br>CANADA<br>CANADA<br>CANADA<br>CANADA<br>CANADA<br>CANADA<br>CANADA<br>CANADA<br>CANADA<br>CANADA<br>CANADA<br>CANADA<br>CANADA<br>CANADA<br>CANADA<br>CANADA<br>CANADA<br>CANADA<br>CANADA<br>CANADA<br>CANADA<br>CANADA<br>CANADA<br>CANADA<br>CANADA<br>CANADA<br>CANADA<br>CANADA<br>CANADA<br>CANADA<br>CANADA<br>CANADA<br>CANADA<br>CANADA<br>CANADA<br>CANADA<br>CANADA<br>CANADA<br>CANADA<br>CANADA<br>CANADA<br>CANADA<br>CANADA<br>CANADA<br>CANADA<br>CANADA<br>CANADA<br>CANADA<br>CANADA<br>CANADA<br>CANADA<br>CANADA<br>CANADA<br>CANADA<br>CANADA<br>CANADA<br>CANADA<br>CANADA<br>CANADA<br>CANADA<br>CANADA<br>CANADA<br>CANADA<br>CANADA<br>CANADA<br>CANADA<br>CANADA<br>CANADA<br>CANADA<br>CANADA<br>CANADA<br>CANADA<br>CANADA<br>CANADA<br>CANADA<br>CANADA<br>CANADA<br>CANADA<br>CANADA<br>CANADA<br>CANADA<br>CANADA<br>CANADA<br>CANADA<br>CANADA<br>CANADA<br>CANADA<br>CANADA<br>CANADA<br>CANADA<br>CANADA<br>CANADA<br>CANADA<br>CANADA<br>CANADA<br>CANADA<br>CANADA<br>CANADA<br>CANADA<br>CANADA<br>CANADA<br>CANADA<br>CANADA<br>CANADA<br>CANADA<br>CANADA<br>CANADA<br>CANADA<br>CANADA<br>CANADA<br>CANADA<br>CANADA<br>CANADA<br>CANADA<br>CANADA<br>CANADA<br>CANADA<br>CANADA<br>CANADA<br>CANADA<br>CANADA<br>CANADA<br>CANADA<br>CANADA<br>CANADA<br>CANADA<br>CANADA<br>CANADA<br>CANADA<br>CANADA<br>CANADA<br>CANADA<br>CANADA<br>CANADA<br>CANADA<br>CANADA<br>CANADA<br>CANADA<br>CANADA<br>CANADA<br>CANADA<br>CANADA<br>CANADA<br>CANADA<br>CANADA<br>CANADA<br>CANADA<br>CANADA<br>CANADA<br>CANADA<br>CANADA<br>CANADA<br>CANADA<br>CANADA<br>CANADA<br>CANADA<br>CANADA<br>CANADA<br>CANADA<br>CANADA<br>CANADA<br>CANADA<br>CANADA<br>CANADA<br>CANADA<br>CANADA<br>CANADA<br>CANADA<br>CANADA<br>CANADA<br>CANADA<br>CANADA<br>CANADA<br>CANADA<br>CANADA<br>CANADA<br>CANADA<br>CANADA<br>CANADA<br>CANADA<br>CANADA<br>CANADA<br>CANADA<br>CANADA<br>CANADA<br>CANADA<br>CANADA<br>CANADA<br>CANADA<br>CANADA<br>CANADA<br>CANADA<br>CANADA<br>CANADA<br>CANADA<br>CANADA<br>CANADA<br>CANADA<br>CANADA<br>CANADA<br>CANADA<br>CANADA<br>CANADA<br>CANADA<br>CANADA<br>CANADA<br>CANADA<br>CANADA<br>CANADA<br>CANADA<br>CANADA<br>CANADA<br>CANADA<br>CANADA<br>CANADA<br>CANADA<br>CANADA<br>CANADA<br>CANADA<br>CANADA<br>CANADA<br>CANADA<br>CANADA<br>CANADA<br>CANADA<br>CANADA<br>CANADA<br>CANADA<br>CANADA<br>CANADA<br>CANADA<br>CANADA<br>CANADA<br>CANADA<br>CANADA<br>CANADA<br>CANADA<br>CANADA<br>CANADA<br>CANADA<br>CANADA<br>CANADA<br>CANADA<br>CANADA<br>CANADA<br>CANADA<br>CANADA<br>CANADA<br>CANADA<br>CANADA<br>CANADA<br>CANADA<br>CANADA | SCALE: (IN C.A.D. 1:1)               | SHEET 1 OF       | 4     |
|                                      |                                                                                                                                                                                                                                                                                                                                                                                                                                                                                                                                                                                                                                                                                                                                                                                                                                                                                                                                                                                                                                                                                                                                                                                                                                                                                                                                                                                                                                                                                                                                                                                                                                                                                                                                                                                                                                                                                                                                                                                                                                                                                                                                                                                                                                                                                                                                                                                                                                                                                                                                                                                                                                                                                                                                                                                                                                                                                                                                                                                                                                      | DRAWING NUMBER: 629-17W              | 5250-2T5         | ISSUE |
| YOUR CONNECTION TO QUALITY & SERVICE |                                                                                                                                                                                                                                                                                                                                                                                                                                                                                                                                                                                                                                                                                                                                                                                                                                                                                                                                                                                                                                                                                                                                                                                                                                                                                                                                                                                                                                                                                                                                                                                                                                                                                                                                                                                                                                                                                                                                                                                                                                                                                                                                                                                                                                                                                                                                                                                                                                                                                                                                                                                                                                                                                                                                                                                                                                                                                                                                                                                                                                      | PART NUMBER: 629-17W                 | 5250-2T5         | 1     |