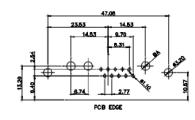

THIS IS A C.A.D. GENERATED DRAWING TOLERANCE UNLESS OTHERWISE SPECIFIED DO NOT MAKE MANUAL REVISIONS TO MASTER.

13W3 Male

25W3 Male

.X ±0.25 .XX

±0.13 .XXX ±0.05

9W4 Female

31.75

THESE DRAWINGS AND SPECIFICATIONS

SHALL NOT BE REPRODUCED, OR COPIED

MANUFACTURE OR SALE OF APPARATUS

ARE THE PROPERTY OF EDAC INC..AND

OR USED AS THE BASIS FOR THE

WITHOUT WRITTEN PERMISSION.

36W4 Female

13W6 Male

22.18

2.77

20.78

13W6 Female

24.77

PCB EDGE