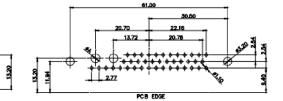

THIS IS A C.A.D. GENERATED DRAWING TOLERANCE UNLESS OTHERWISE SPECIFIED DO NOT MAKE MANUAL REVISIONS TO MASTER.

13W3 Male

25W3 Male

.X ±0.25 .XX

±0.13 .XXX ±0.05

9W4 Female

31.75

THESE DRAWINGS AND SPECIFICATIONS

SHALL NOT BE REPRODUCED, OR COPIED

MANUFACTURE OR SALE OF APPARATUS

ARE THE PROPERTY OF EDAC INC..AND

OR USED AS THE BASIS FOR THE

WITHOUT WRITTEN PERMISSION.

36W4 Female

13W6 Male

22.18

2.77

20.78

13W6 Female

24.77

PCB EDGE

20.7

13.72

PCB EDGE

SW REFERENCE NO. 629 COMBO ASSEMBLY DRAWN: C.B DATE: JAN. 01/2019 CHECKED: DATE: SHEET OF 4 SCALE: N.T.S 4 629-17W5250-2T5 DRAWING NUMBER: ISSUE 1 629-17W5250-2T5 PART NUMBER:

THIS SERIES FULLY CONFORMS TO THE EUROPEAN UNION DIRECTIVES 2011/65/EU FOR RoHS COMPLIANCY.