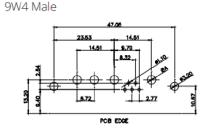

THIS IS A C.A.D. GENERATED DRAWING TOLERANCE UNLESS OTHERWISE SPECIFIED DO NOT MAKE MANUAL REVISIONS TO MASTER.

13W3 Male

25W3 Male

.X ±0.25 .XX

±0.13 .XXX ±0.05

9W4 Female

31.75

THESE DRAWINGS AND SPECIFICATIONS