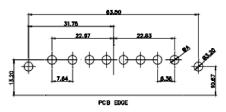

17W2 Male/Female

PCB EDGE

THIS SERIES FULLY CONFORMS TO THE EUROPEAN UNION DIRECTIVES 2011/65/EU FOR RoHS COMPLIANCY.

| COMB    | INATION                                   | D-SUB                                                                                                                                                                                        |
|---------|-------------------------------------------|----------------------------------------------------------------------------------------------------------------------------------------------------------------------------------------------|
| TORONTO | AC INC<br>D, ONTARIO<br>NADA<br>& SERVICE | THESE DRAWINGS AND SPECIFICA<br>ARE THE PROPERTY OF EDAC INC.<br>SHALL NOT BE REPRODUCED.OR (<br>OR USED AS THE BASIS FOR THE<br>MANUFACTURE OR SALE OF APPAI<br>WITHOUT WRITTEN PERMISSION. |