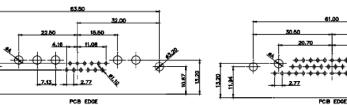

2.77

5W5 Male

PCB EDGE

8W8 Male

PCB EDGE

PCB EDGE

PCB EDGE

27W2 Male/Female

21W4 Male/Female

5W5 Female

8W8 Female

PCB EDGE

2.77 PCB EDGE

22.70

21W1 Male/Female

CURRENT RATING / ØA 10A / 2.2 20A / 3.3 30A / 3.7 40A / 4.2

17W2 Male/Female

PCB EDGE

THIS SERIES FULLY CONFORMS TO THE EUROPEAN UNION DIRECTIVES 2011/65/EU FOR RoHS COMPLIANCY.

| COMB    | INATION                                   | D-SUB                                                                                                                                                                                        |
|---------|-------------------------------------------|----------------------------------------------------------------------------------------------------------------------------------------------------------------------------------------------|
| TORONTO | AC INC<br>D, ONTARIO<br>NADA<br>& SERVICE | THESE DRAWINGS AND SPECIFICA<br>ARE THE PROPERTY OF EDAC INC.<br>SHALL NOT BE REPRODUCED.OR (<br>OR USED AS THE BASIS FOR THE<br>MANUFACTURE OR SALE OF APPAI<br>WITHOUT WRITTEN PERMISSION. |