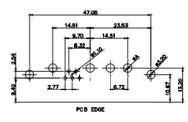

THIS IS A C.A.D. GENERATED DRAWING TOLERANCE UNLESS OTHERWISE SPECIFIED DO NOT MAKE MANUAL REVISIONS TO MASTER.

13W3 Male

25W3 Male

.X ±0.25 .XX

±0.13 .XXX ±0.05

9W4 Female

31.75

THESE DRAWINGS AND SPECIFICATIONS

SHALL NOT BE REPRODUCED, OR COPIED

MANUFACTURE OR SALE OF APPARATUS

ARE THE PROPERTY OF EDAC INC..AND

OR USED AS THE BASIS FOR THE

WITHOUT WRITTEN PERMISSION.

36W4 Female

13W6 Male

22.18

2.77

20.78

13W6 Female

24.77

PCB EDGE