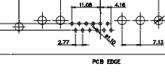

THIS IS A C.A.D. GENERATED DRAWING TOLERANCE UNLESS OTHERWISE SPECIFIED DO NOT MAKE MANUAL REVISIONS TO MASTER.

13W3 Male

25W3 Male

.X ±0.25 .XX

±0.13 .XXX ±0.05

9W4 Female

31.75

THESE DRAWINGS AND SPECIFICATIONS

SHALL NOT BE REPRODUCED, OR COPIED

MANUFACTURE OR SALE OF APPARATUS

ARE THE PROPERTY OF EDAC INC..AND

OR USED AS THE BASIS FOR THE

WITHOUT WRITTEN PERMISSION.

36W4 Female

13W6 Male

22.18

2.77

20.78

13W6 Female

24.77

PCB EDGE