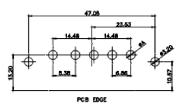

17W2 Male/Female

PCB EDGE

THIS SERIES FULLY CONFORMS TO THE EUROPEAN UNION DIRECTIVES 2011/65/EU FOR RoHS COMPLIANCY.

| COMB    | INATION                                   | D-SUB                                                                                                                                                                                        |
|---------|-------------------------------------------|----------------------------------------------------------------------------------------------------------------------------------------------------------------------------------------------|
| TORONTO | AC INC<br>D, ONTARIO<br>NADA<br>& SERVICE | THESE DRAWINGS AND SPECIFICA<br>ARE THE PROPERTY OF EDAC INC.<br>SHALL NOT BE REPRODUCED.OR (<br>OR USED AS THE BASIS FOR THE<br>MANUFACTURE OR SALE OF APPAI<br>WITHOUT WRITTEN PERMISSION. |