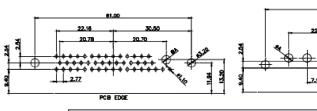

17W2 Male/Female

PCB EDGE

THIS SERIES FULLY CONFORMS TO THE EUROPEAN UNION DIRECTIVES 2011/65/EU FOR RoHS COMPLIANCY.

| COMB    | INATION                                   | D-SUB                                                                                                                                                                                        |
|---------|-------------------------------------------|----------------------------------------------------------------------------------------------------------------------------------------------------------------------------------------------|
| TORONTO | AC INC<br>D, ONTARIO<br>NADA<br>& SERVICE | THESE DRAWINGS AND SPECIFICA<br>ARE THE PROPERTY OF EDAC INC.<br>SHALL NOT BE REPRODUCED.OR (<br>OR USED AS THE BASIS FOR THE<br>MANUFACTURE OR SALE OF APPAI<br>WITHOUT WRITTEN PERMISSION. |

## 43W2 Female

17W5 Male

COMPLIANT

COMBINATION D-SUB

EDAC INC

TORONTO, ONTARIO

CANADA

YOUR CONNECTION TO QUALITY & SERVICE