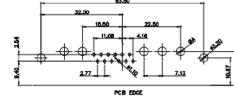

2.77

5W5 Male

PCB EDGE

8W8 Male

PCB EDGE

PCB EDGE

PCB EDGE

27W2 Male/Female

21W4 Male/Female

5W5 Female

8W8 Female

PCB EDGE

2.77 PCB EDGE

22.70

21W1 Male/Female

CURRENT RATING / ØA 10A / 2.2 20A / 3.3 30A / 3.7 40A / 4.2