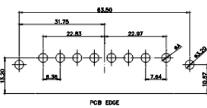

THIS IS A C.A.D. GENERATED DRAWING TOLERANCE UNLESS OTHERWISE SPECIFIED DO NOT MAKE MANUAL REVISIONS TO MASTER.

13W3 Male

25W3 Male

.X ±0.25 .XX

±0.13 .XXX ±0.05

9W4 Female

31.75

THESE DRAWINGS AND SPECIFICATIONS

SHALL NOT BE REPRODUCED, OR COPIED

MANUFACTURE OR SALE OF APPARATUS

ARE THE PROPERTY OF EDAC INC..AND

OR USED AS THE BASIS FOR THE

WITHOUT WRITTEN PERMISSION.

36W4 Female

13W6 Male

22.18