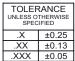

THIS IS A C.A.D. GENERATED DRAWING TOLERANCE UNLESS OTHERWISE SPECIFIED DO NOT MAKE MANUAL REVISIONS TO MASTER.

13W3 Male

25W3 Male

.X ±0.25 .XX

±0.13 .XXX ±0.05

9W4 Female

31.75

THESE DRAWINGS AND SPECIFICATIONS