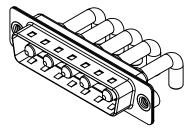

THIS IS A C.A.D. GENERATED DRAWING TOLERANCE UNLESS OTHERWISE SPECIFIED DO NOT MAKE MANUAL REVISIONS TO MASTER.









NOTES:

MATERIAL: HOUSING: SHELL: CONTACT:

THERMOPLASTIC POLYESTER, UL94V-0 STEEL, NICKEL PLATED COPPER ALLOY, 30µ" GOLD PLATED



POWER/CO-AX CONTACT RATING: (IF PRESENT) SIGNAL CONTACT CURRENT RATING: 5A PER CONTACT SIGNAL CONTACT RESISTANCE:  $10m\Omega$  MAX. INSULATOR RESISTANCE: 5000MΩ min.

.X ±0.25 .XX ±0.13 .XXX ±0.05

DIELECTRIC WITHSTANDING VOLTAGE:

**OPERATING TEMPERATURE:** 

40A (CURRENT)

-55°C ~ 125°C

1000V AC rms



|           |                                      |                                                                                                                                       | SW REFERENCE NO.: 629 COMBO ASSEMBLY |                  |       |
|-----------|--------------------------------------|---------------------------------------------------------------------------------------------------------------------------------------|--------------------------------------|------------------|-------|
|           |                                      |                                                                                                                                       | DRAWN: C.B                           | DATE: JAN. 01/20 | 19    |
|           |