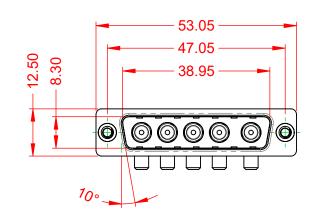

THIS IS A C.A.D. GENERATED DRAWING TOLERANCE UNLESS OTHERWISE SPECIFIED DO NOT MAKE MANUAL REVISIONS TO MASTER.

NOTES:

MATERIAL: HOUSING: SHELL: CONTACT:

THERMOPLASTIC POLYESTER, UL94V-0 STEEL, NICKEL PLATED COPPER ALLOY, 30µ" GOLD PLATED