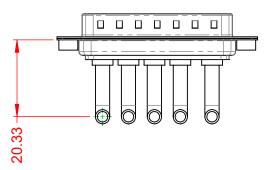

THIS IS A C.A.D. GENERATED DRAWING TOLERANCE UNLESS OTHERWISE SPECIFIED DO NOT MAKE MANUAL REVISIONS TO MASTER.

NOTES:

MATERIAL: HOUSING: SHELL: CONTACT:

THERMOPLASTIC POLYESTER, UL94V-0 STEEL, NICKEL PLATED COPPER ALLOY, 30µ" GOLD PLATED