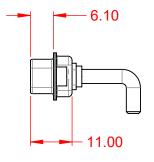

THIS IS A C.A.D. GENERATED DRAWING TOLERANCE UNLESS OTHERWISE SPECIFIED DO NOT MAKE MANUAL REVISIONS TO MASTER.

NOTES:

MATERIAL: HOUSING: SHELL: CONTACT:

THERMOPLASTIC POLYESTER, UL94V-0 STEEL, NICKEL PLATED COPPER ALLOY, 30µ" GOLD PLATED