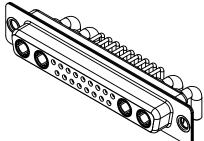

WITHSTANDING VOLTAGE:

(1)

|  | COMBINATION D-SUB                    |                                                                                                                                                                                                                | SW REFERENCE NO.: 630 COMBO ASSEMBLY |                  |       |
|--|--------------------------------------|----------------------------------------------------------------------------------------------------------------------------------------------------------------------------------------------------------------|--------------------------------------|------------------|-------|
|  |                                      |                                                                                                                                                                                                                | DRAWN: C.B                           | DATE: JAN. 01/20 | 19    |
|  |                                      |                                                                                                                                                                                                                | CHECKED:                             | DATE:            |       |
|  | EDAC INC                             | THESE DRAWINGS AND SPECIFICATIONS<br>ARE THE PROPERTY OF EDAC INC.,AND<br>SHALL NOT BE REPRODUCED,OR COPIED<br>OR USED AS THE BASIS FOR THE<br>MANUFACTURE OR SALE OF APPARATUS<br>WITHOUT WRITTEN PERMISSION. | SCALE: (IN C.A.D. 1:1)               | SHEET 1 OF       | 2     |
|  | YOUR CONNECTION TO QUALITY & SERVICE |                                                                                                                                                                                                                | DRAWING NUMBER: 630-21W              | 4640-2N1         | ISSUE |
|  |                                      |                                                                                                                                                                                                                | PART NUMBER: 630-21W                 | 4640-2N1         | 1     |