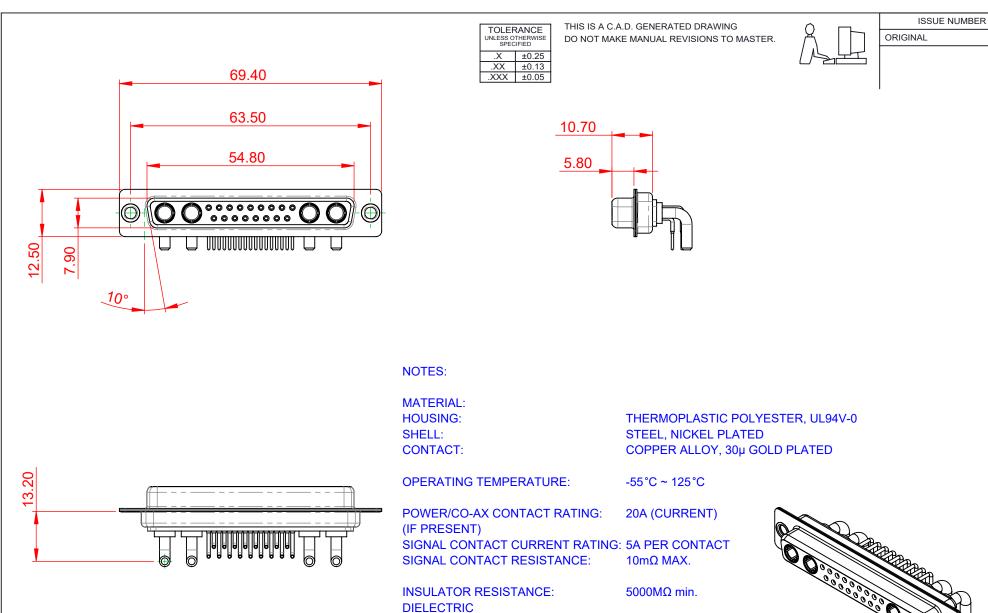

WITHSTANDING VOLTAGE:

(1)

|  | COMBINATION D-SUB                    |                                                                                                                                                                                                                | SW REFERENCE NO.: 630 COMBO ASSEMBLY |                  |       |
|--|--------------------------------------|----------------------------------------------------------------------------------------------------------------------------------------------------------------------------------------------------------------|--------------------------------------|------------------|-------|
|  |                                      |                                                                                                                                                                                                                | DRAWN: C.B                           | DATE: JAN. 01/20 | 19    |
|  |                                      |                                                                                                                                                                                                                | CHECKED:                             | DATE:            |       |
|  | EDAC INC                             | THESE DRAWINGS AND SPECIFICATIONS<br>ARE THE PROPERTY OF EDAC INC.,AND<br>SHALL NOT BE REPRODUCED,OR COPIED<br>OR USED AS THE BASIS FOR THE<br>MANUFACTURE OR SALE OF APPARATUS<br>WITHOUT WRITTEN PERMISSION. | SCALE: (IN C.A.D. 1:1)               | SHEET 1 OF       | 2     |
|  | YOUR CONNECTION TO QUALITY & SERVICE |                                                                                                                                                                                                                | DRAWING NUMBER: 630-21W              | 4640-2N1         | ISSUE |
|  |                                      |                                                                                                                                                                                                                | PART NUMBER: 630-21W                 | 4640-2N1         | 1     |