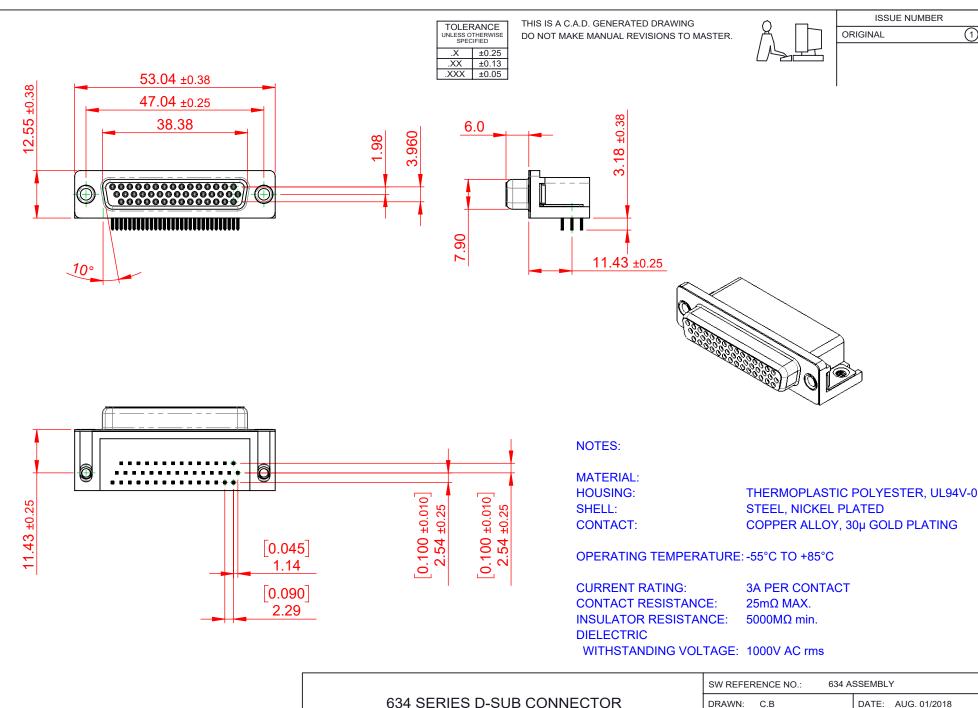

THIS SERIES FULLY CONFORMS TO THE EUROPEAN UNION DIRECTIVES 2011/65/EU FOR RoHS COMPLIANCY.

EDAC INC TORONTO, ONTARIO CANADA

THESE DRAWINGS AND SPECIFICATIONS ARE THE PROPERTY OF EDAC INC..AND SHALL NOT BE REPRODUCED, OR COPIED OR USED AS THE BASIS FOR THE MANUFACTURE OR SALE OF APPARATUS WITHOUT WRITTEN PERMISSION.

|                                 | SW REFERENCE NO.: 634 ASSEMBLY |                    |   |
|---------------------------------|--------------------------------|--------------------|---|
|                                 | DRAWN: C.B                     | DATE: AUG. 01/2018 |   |
|                                 | CHECKED:                       | DATE:              |   |
|                                 | SCALE: (IN C.A.D. 1:1)         | SHEET 1 OF         | 1 |
| DRAWING NUMBER: 634-044-663-051 |                                | ISSUE              |   |

634-044-663-051

PART NUMBER: