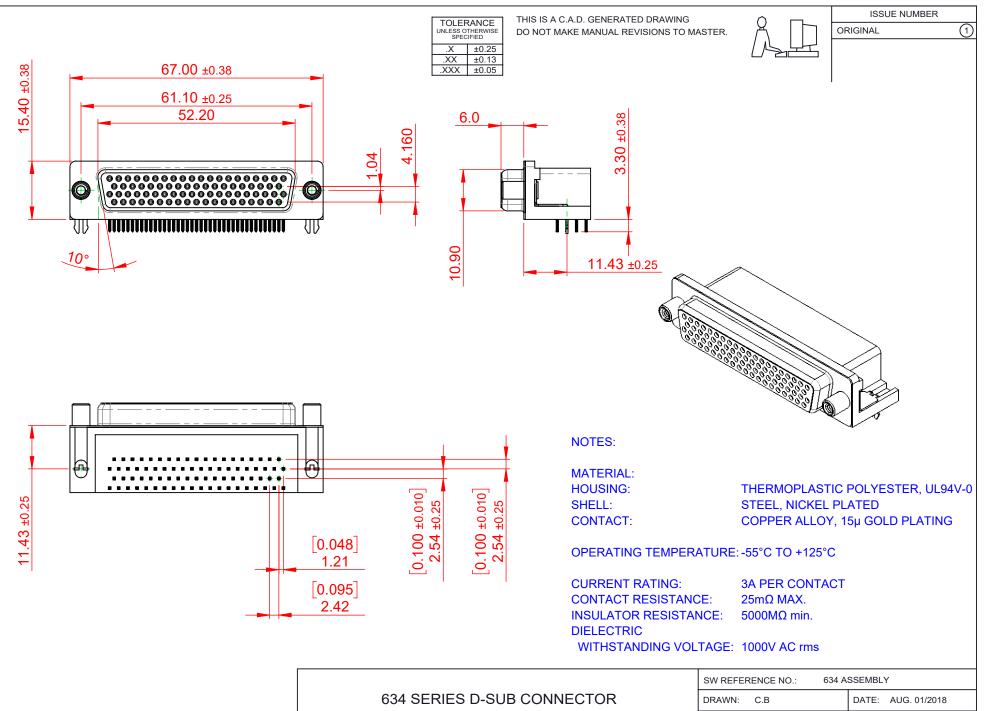

COMPLIANT THIS COMPLIANT

| 634 SERIES D-SUB CONNECTOR                                                     |                                                                                                                                                                                                                | DRAWN: C.B          |           | DATE: AUG. 01/20 |   |    |  |
|--------------------------------------------------------------------------------|----------------------------------------------------------------------------------------------------------------------------------------------------------------------------------------------------------------|---------------------|-----------|------------------|---|----|--|
|                                                                                |                                                                                                                                                                                                                | CHECKED:            |           | DATE:            |   |    |  |
| EDAC INC<br>TORONTO, ONTARIO<br>CANADA<br>YOUR CONNECTION TO QUALITY & SERVICE | THESE DRAWINGS AND SPECIFICATIONS<br>ARE THE PROPERTY OF EDAC INC.,AND<br>SHALL NOT BE REPRODUCED,OR COPIED<br>OR USED AS THE BASIS FOR THE<br>MANUFACTURE OR SALE OF APPARATUS<br>WITHOUT WRITTEN PERMISSION. | SCALE: (IN C.A.D. 1 | :1)       | SHEET            | 1 | OF |  |
|                                                                                |                                                                                                                                                                                                                | DRAWING NUMBER:     | 634-078-3 | 363-530          |   |    |  |
|                                                                                |                                                                                                                                                                                                                | PART NUMBER:        | 634-078-3 | 363-530          |   |    |  |