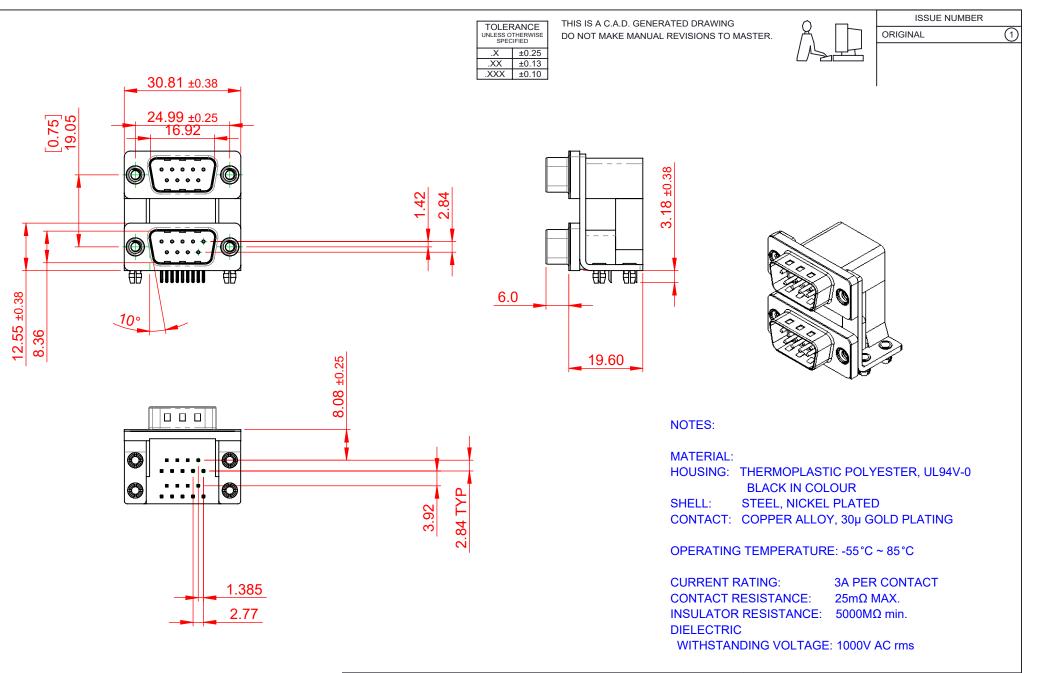

|   | 661 SERIES D-SUB CONNECTOR           |                                                                                                                                       | SW REFERENCE NO.: 661 ASSEMBLY  |                  |       |
|---|--------------------------------------|---------------------------------------------------------------------------------------------------------------------------------------|---------------------------------|------------------|-------|
|   |                                      |                                                                                                                                       | DRAWN: C.B                      | DATE: AUG. 01/20 | 018   |
|   |                                      |                                                                                                                                       | CHECKED:                        | DATE:            | JATE: |
|   | EDAC INC                             | THESE DRAWINGS AND SPECIFICATIONS<br>ARE THE PROPERTY OF EDAC INC.,AND                                                                | SCALE: 1:1                      | SHEET 1 OF       | 1     |
| 5 | YOUR CONNECTION TO QUALITY & SERVICE | SHALL NOT BE REPRODUCED, OR COPIED<br>OR USED AS THE BASIS FOR THE<br>MANUFACTURE OR SALE OF APPARATUS<br>WITHOUT WRITTEN PERMISSION. | DRAWING NUMBER: 661-009-664-045 |                  | ISSUE |
|   |                                      |                                                                                                                                       | PART NUMBER: 661-009-           | 664-045          | 1     |