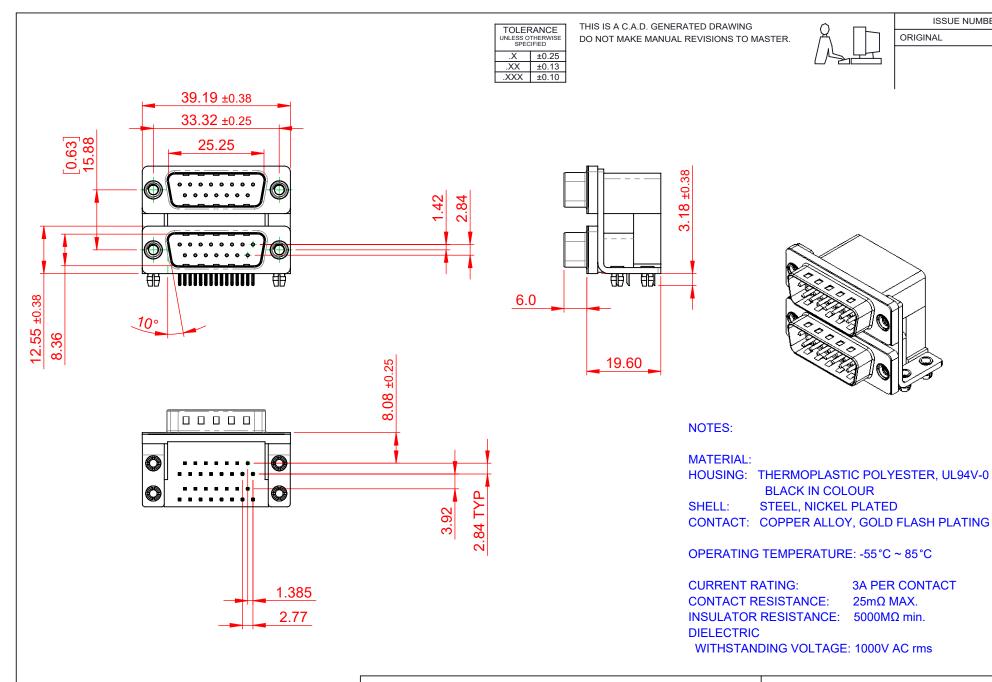

661 SERIES D-SUB CONNECTOR

YOUR CONNECTION TO QUALITY & SERVICE

EDAC INC TORONTO, ONTARIO CANADA

THESE DRAWINGS AND SPECIFICATIONS ARE THE PROPERTY OF EDAC INC..AND SHALL NOT BE REPRODUCED,OR COPIED OR USED AS THE BASIS FOR THE MANUFACTURE OR SALE OF APPARATUS WITHOUT WRITTEN PERMISSION.

ISSUE NUMBER

DRAWING NUMBER: 001-010-204-041 661-015-264-041 PART NUMBER:

THIS SERIES FULLY CONFORMS TO THE EUROPEAN UNION DIRECTIVES 2011/65/EU FOR RoHS COMPLIANCY.