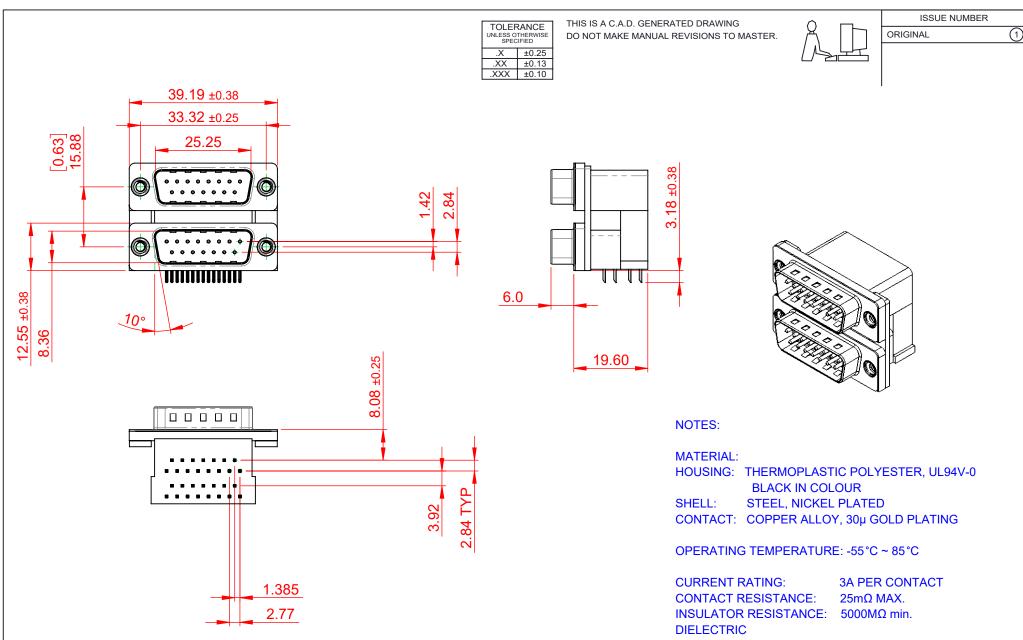

WITHSTANDING VOLTAGE: 1000V AC rms

|           |                                      |                                                                                                                                       | SW REFERENCE NO.: 661 ASSEMBLY  |                  |       |
|-----------|--------------------------------------|---------------------------------------------------------------------------------------------------------------------------------------|---------------------------------|------------------|-------|
|           |                                      |                                                                                                                                       | DRAWN: C.B                      | DATE: AUG. 01/20 | )18   |
|           |                                      |                                                                                                                                       |                                 | DATE:            |       |
| 0         | EDAC INC                             | THESE DRAWINGS AND SPECIFICATIONS<br>ARE THE PROPERTY OF EDAC INC.,AND                                                                | SCALE: 1:1                      | SHEET 1 OF       | 1     |
| ES<br>CY. | YOUR CONNECTION TO QUALITY & SERVICE | SHALL NOT BE REPRODUCED, OR COPIED<br>OR USED AS THE BASIS FOR THE<br>MANUFACTURE OR SALE OF APPARATUS<br>WITHOUT WRITTEN PERMISSION. | DRAWING NUMBER: 661-015-664-002 |                  | ISSUE |
|           |                                      |                                                                                                                                       | PART NUMBER: 661-015-           | 664-002          | 1     |