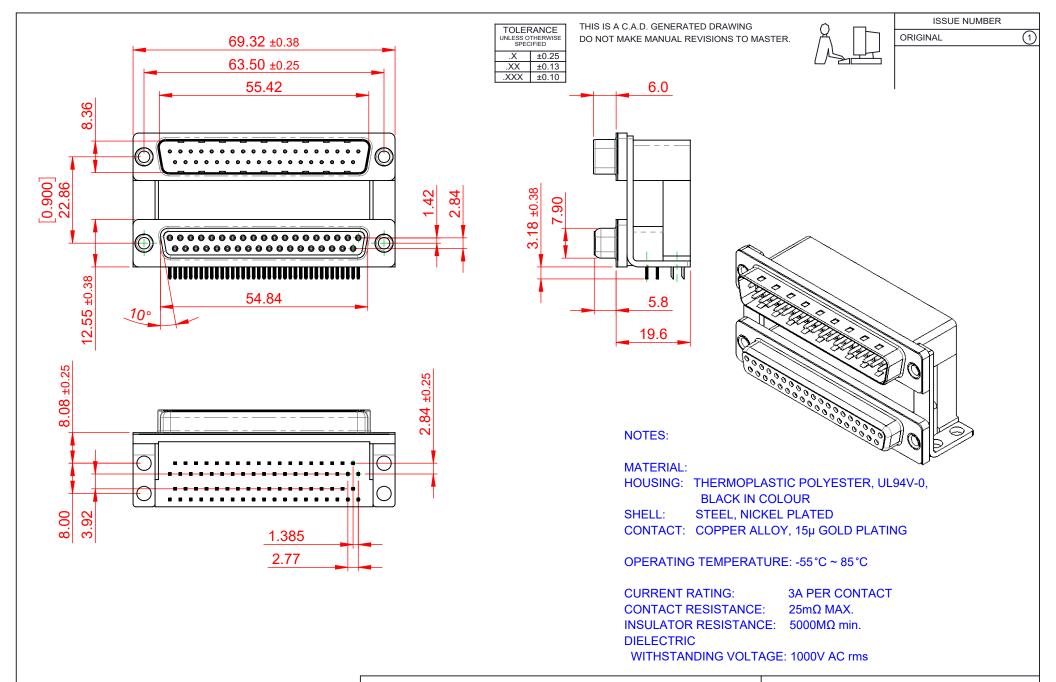

| SW REFERENCE NO.: 663 ASSEMBLY  |                    |
|---------------------------------|--------------------|
| DRAWN: C.B                      | DATE: AUG. 01/2018 |
| CHECKED:                        | DATE:              |
| SCALE: (IN C.A.D. 1:1)          | SHEET 1 OF 1       |
| DRAWING NUMBER: 663-037-364-000 |                    |

DRAWING NUMBER: 663-037-364-000 ISSUE PART NUMBER: 663-037-364-000