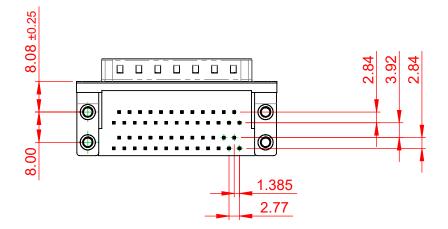

**ISSUE NUMBER** 

(1)

ORIGINAL

NOTES:

MATERIAL:

THIS IS A C.A.D. GENERATED DRAWING

DO NOT MAKE MANUAL REVISIONS TO MASTER.

HOUSING: THERMOPLASTIC POLYESTER, UL94V-0, **BLACK IN COLOUR** SHELL: STEEL, NICKEL PLATED CONTACT: COPPER ALLOY, 30µ GOLD PLATING

OPERATING TEMPERATURE: -55°C ~ 85°C

CURRENT RATING: **3A PER CONTACT** CONTACT RESISTANCE:  $25m\Omega$  MAX. INSULATOR RESISTANCE: 5000MΩ min. DIELECTRIC WITHSTANDING VOLTAGE: 1000V AC rms

| 664 SERIES D-SUB CONNECTOR                                            |                                                                                                                                                                                                                | SW REFERENCE NO.: 664 ASSEMBLY        |                    |       |
|-----------------------------------------------------------------------|----------------------------------------------------------------------------------------------------------------------------------------------------------------------------------------------------------------|---------------------------------------|--------------------|-------|
|                                                                       |                                                                                                                                                                                                                | DRAWN: C.B                            | DATE: AUG. 01/2018 |       |
|                                                                       |                                                                                                                                                                                                                | CHECKED:                              | DATE:              |       |
| EDAC INC<br>TORONTO, ONTARIO<br>CANADA<br>ECTION TO QUALITY & SERVICE | THESE DRAWINGS AND SPECIFICATIONS<br>ARE THE PROPERTY OF EDAC INC.,AND<br>SHALL NOT BE REPRODUCED,OR COPIED<br>OR USED AS THE BASIS FOR THE<br>MANUFACTURE OR SALE OF APPARATUS<br>WITHOUT WRITTEN PERMISSION. | SCALE: (IN C.A.D. 1:1)                | SHEET 1 OF         | 1     |
|                                                                       |                                                                                                                                                                                                                | DRAWING NUMBER: 664-025-664-05C ISSUE |                    | ISSUE |
|                                                                       |                                                                                                                                                                                                                | PART NUMBER: 664-025-                 | 664-05C            | 1     |