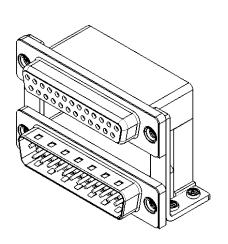

**ISSUE NUMBER** 

(1)

ORIGINAL

NOTES:

MATERIAL:

THIS IS A C.A.D. GENERATED DRAWING

DO NOT MAKE MANUAL REVISIONS TO MASTER.

HOUSING: THERMOPLASTIC POLYESTER, UL94V-0, **BLACK IN COLOUR** SHELL: STEEL, NICKEL PLATED CONTACT: COPPER ALLOY, 30µ GOLD PLATING

OPERATING TEMPERATURE: -55°C ~ 85°C

CURRENT RATING: **3A PER CONTACT** CONTACT RESISTANCE:  $25m\Omega$  MAX. INSULATOR RESISTANCE: 5000MΩ min. DIELECTRIC WITHSTANDING VOLTAGE: 1000V AC rms

| 664 SERIES D-SUB CONNECTOR                                            |                                                                                                                                                                                                                | SW REFERENCE NO.: 664 ASSEMBLY        |                    |       |
|-----------------------------------------------------------------------|----------------------------------------------------------------------------------------------------------------------------------------------------------------------------------------------------------------|---------------------------------------|--------------------|-------|
|                                                                       |                                                                                                                                                                                                                | DRAWN: C.B                            | DATE: AUG. 01/2018 |       |
|                                                                       |                                                                                                                                                                                                                | CHECKED:                              | DATE:              |       |
| EDAC INC<br>TORONTO, ONTARIO<br>CANADA<br>ECTION TO QUALITY & SERVICE | THESE DRAWINGS AND SPECIFICATIONS<br>ARE THE PROPERTY OF EDAC INC.,AND<br>SHALL NOT BE REPRODUCED,OR COPIED<br>OR USED AS THE BASIS FOR THE<br>MANUFACTURE OR SALE OF APPARATUS<br>WITHOUT WRITTEN PERMISSION. | SCALE: (IN C.A.D. 1:1)                | SHEET 1 OF         | 1     |
|                                                                       |                                                                                                                                                                                                                | DRAWING NUMBER: 664-025-664-05C ISSUE |                    | ISSUE |
|                                                                       |                                                                                                                                                                                                                | PART NUMBER: 664-025-                 | 664-05C            | 1     |