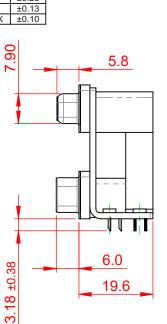

**ISSUE NUMBER** 

(1)

ORIGINAL

NOTES:

MATERIAL:

THIS IS A C.A.D. GENERATED DRAWING

DO NOT MAKE MANUAL REVISIONS TO MASTER.

HOUSING: THERMOPLASTIC POLYESTER, UL94V-0, **BLACK IN COLOUR** SHELL: STEEL, NICKEL PLATED CONTACT: COPPER ALLOY, 30µ GOLD PLATING

OPERATING TEMPERATURE: -55°C ~ 85°C

CURRENT RATING: **3A PER CONTACT** CONTACT RESISTANCE:  $25m\Omega$  MAX. INSULATOR RESISTANCE: 5000MΩ min. DIELECTRIC WITHSTANDING VOLTAGE: 1000V AC rms

| 664 SERIES D-SUB CONNECTOR                                            |                                                                                                                                                                                                                | SW REFERENCE NO.: 664 ASSEMBLY        |                    |       |
|-----------------------------------------------------------------------|----------------------------------------------------------------------------------------------------------------------------------------------------------------------------------------------------------------|---------------------------------------|--------------------|-------|
|                                                                       |                                                                                                                                                                                                                | DRAWN: C.B                            | DATE: AUG. 01/2018 |       |
|                                                                       |                                                                                                                                                                                                                | CHECKED:                              | DATE:              |       |
| EDAC INC<br>TORONTO, ONTARIO<br>CANADA<br>ECTION TO QUALITY & SERVICE | THESE DRAWINGS AND SPECIFICATIONS<br>ARE THE PROPERTY OF EDAC INC.,AND<br>SHALL NOT BE REPRODUCED,OR COPIED<br>OR USED AS THE BASIS FOR THE<br>MANUFACTURE OR SALE OF APPARATUS<br>WITHOUT WRITTEN PERMISSION. | SCALE: (IN C.A.D. 1:1)                | SHEET 1 OF         | 1     |
|                                                                       |                                                                                                                                                                                                                | DRAWING NUMBER: 664-025-664-05C ISSUE |                    | ISSUE |
|                                                                       |                                                                                                                                                                                                                | PART NUMBER: 664-025-                 | 664-05C            | 1     |