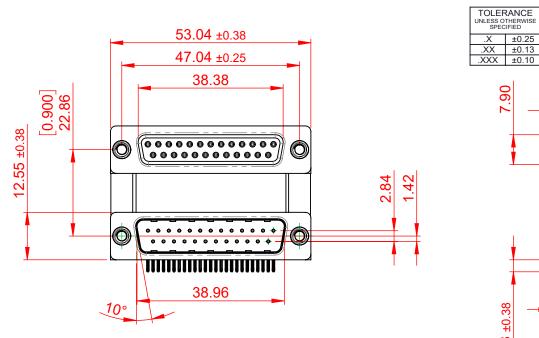

**ISSUE NUMBER** 

(1)

ORIGINAL

NOTES:

MATERIAL:

THIS IS A C.A.D. GENERATED DRAWING

DO NOT MAKE MANUAL REVISIONS TO MASTER.

HOUSING: THERMOPLASTIC POLYESTER, UL94V-0, **BLACK IN COLOUR** SHELL: STEEL, NICKEL PLATED CONTACT: COPPER ALLOY, 30µ GOLD PLATING

OPERATING TEMPERATURE: -55°C ~ 85°C

CURRENT RATING: **3A PER CONTACT** CONTACT RESISTANCE:  $25m\Omega$  MAX. INSULATOR RESISTANCE: 5000MΩ min. DIELECTRIC WITHSTANDING VOLTAGE: 1000V AC rms

| 664 SERIES D-SUB CONNECTOR                                            |                                                                                                                                                                                                                | SW REFERENCE NO.: 664 ASSEMBLY        |                    |       |
|-----------------------------------------------------------------------|----------------------------------------------------------------------------------------------------------------------------------------------------------------------------------------------------------------|---------------------------------------|--------------------|-------|
|                                                                       |                                                                                                                                                                                                                | DRAWN: C.B                            | DATE: AUG. 01/2018 |       |
|                                                                       |                                                                                                                                                                                                                | CHECKED:                              | DATE:              |       |
| EDAC INC<br>TORONTO, ONTARIO<br>CANADA<br>ECTION TO QUALITY & SERVICE | THESE DRAWINGS AND SPECIFICATIONS<br>ARE THE PROPERTY OF EDAC INC.,AND<br>SHALL NOT BE REPRODUCED,OR COPIED<br>OR USED AS THE BASIS FOR THE<br>MANUFACTURE OR SALE OF APPARATUS<br>WITHOUT WRITTEN PERMISSION. | SCALE: (IN C.A.D. 1:1)                | SHEET 1 OF         | 1     |
|                                                                       |                                                                                                                                                                                                                | DRAWING NUMBER: 664-025-664-05C ISSUE |                    | ISSUE |
|                                                                       |                                                                                                                                                                                                                | PART NUMBER: 664-025-                 | 664-05C            | 1     |