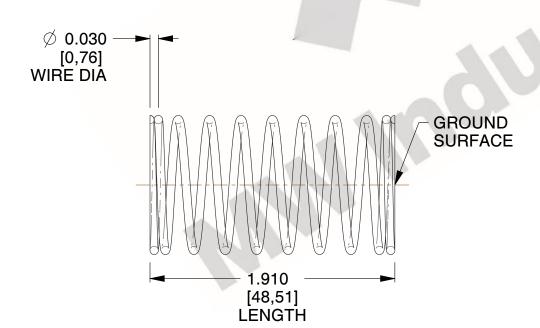

## **NOTES:**

1. Material : Music Wire 2. Finish : Glod Irridite

3. Ends: Closed and Ground

4. Total Coils: 10.000

5. Sugg. Max. Deflection: 0.440 (in)6. Sugg. Max. Load: 2.300 (lbs)

7. All Drawing Dimensions are in Inches [mm]

SCALE

2.899

11772

COMPRESSION SPRINGS

UNIT
INCH [mm]
SHEET

1 of 1

**SPRINGS** 

www.mwcomponents.com