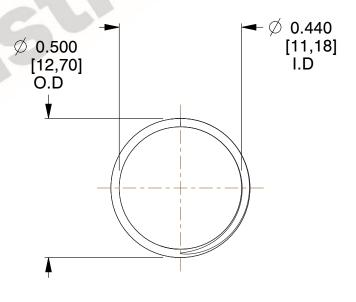

## **NOTES:**

1. Material : Music Wire 2. Finish : Glod Irridite

3. Ends: Closed and Ground

4. Total Coils: 10.000

5. Sugg. Max. Deflection: 0.440 (in)6. Sugg. Max. Load: 2.300 (lbs)

7. All Drawing Dimensions are in Inches [mm]

SCALE

2.899

11772

COMPRESSION SPRINGS

UNIT
INCH [mm]
SHEET

1 of 1

**SPRINGS** 

www.mwcomponents.com