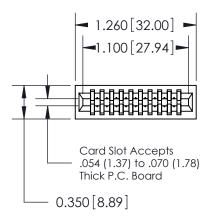

THIS IS A C.A.D. GENERATED DRAWING DO NOT MAKE MANUAL REVISIONS TO MASTER.

ISSUE NUMBER

ORIGINAL

<u>Contact Information</u> 560-Make Before Break (MBB) - Tail LG.=.190(4.83) .100" (2.54mm) Contact Spacing x .200" (5.08mm) Row Spacing