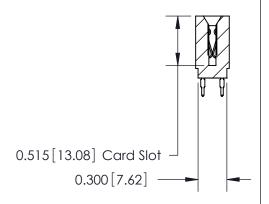

THIS IS A C.A.D. GENERATED DRAWING DO NOT MAKE MANUAL REVISIONS TO MASTER.

ISSUE NUMBER

ORIGINAL

<u>Contact Information</u> 560-Make Before Break (MBB) - Tail LG.=.190(4.83) .100" (2.54mm) Contact Spacing x .200" (5.08mm) Row Spacing