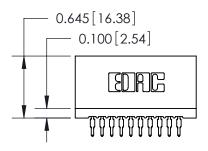

THIS IS A C.A.D. GENERATED DRAWING DO NOT MAKE MANUAL REVISIONS TO MASTER.

ISSUE NUMBER

ORIGINAL

<u>Contact Information</u> 560-Make Before Break (MBB) - Tail LG.=.190(4.83) .100" (2.54mm) Contact Spacing x .200" (5.08mm) Row Spacing