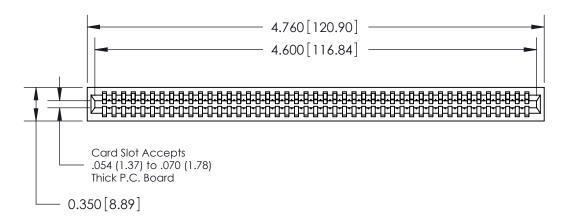

THIS IS A C.A.D. GENERATED DRAWING DO NOT MAKE MANUAL REVISIONS TO MASTER.

ISSUE NUMBER

ORIGINAL

Contact Information
522-P.C. Tail, Regular Point - Tail LG.=.375(9.53)
.100" (2.54mm) Contact Spacing x .200" (5.08mm) Row Spacing