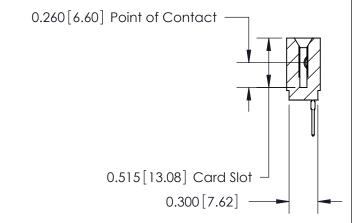

THIS IS A C.A.D. GENERATED DRAWING DO NOT MAKE MANUAL REVISIONS TO MASTER.

ISSUE NUMBER

ORIGINAL

Contact Information
522-P.C. Tail, Regular Point - Tail LG.=.375(9.53)
.100" (2.54mm) Contact Spacing x .200" (5.08mm) Row Spacing