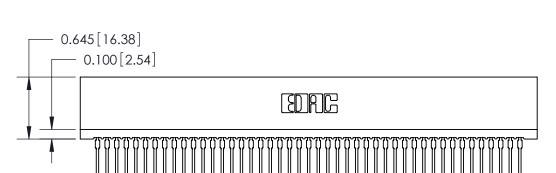

THIS IS A C.A.D. GENERATED DRAWING DO NOT MAKE MANUAL REVISIONS TO MASTER.

ISSUE NUMBER

ORIGINAL

Contact Information
522-P.C. Tail, Regular Point - Tail LG.=.375(9.53)
.100" (2.54mm) Contact Spacing x .200" (5.08mm) Row Spacing