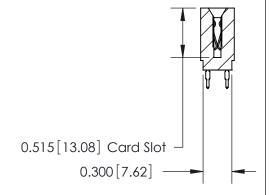

THIS IS A C.A.D. GENERATED DRAWING DO NOT MAKE MANUAL REVISIONS TO MASTER.

ORIGINAL

Contact Information
560-Make Before Break (MBB) - Tail LG.=.190(4.83)
.100" (2.54mm) Contact Spacing x .200" (5.08mm) Row Spacing

| 745 Series Ultra-Mate Card Edge Connector - Press Fit |                 |                                                                                                                                                                     | ACAD REFERENCE NO. 745-ENG |          | MASTER          |
|-------------------------------------------------------|-----------------|---------------------------------------------------------------------------------------------------------------------------------------------------------------------|----------------------------|----------|-----------------|
|                                                       |                 |                                                                                                                                                                     | DRAWN: J.LEE               | DATE: MA | DATE: MAY 04/09 |
| Part Number: 745-072-560-201                          |                 |                                                                                                                                                                     | CHECKED:                   | DATE:    |                 |
|                                                       | EDAC INC        | THESE DRAWINGS AND SPECIFICATIONS ARE THE PROPERTY OF EDAC INC.,AND SHALL NOT BE REPRODUCED,OR COPIED OR USED AS THE BASIS FOR THE MANUFACTURE OR SALE OF APPARATUS | SCALE:                     | SHEET 1  | 1 OF 2          |
|                                                       | ORONTO, ONTARIO |                                                                                                                                                                     | DRAWING NUMBER             |          | ISSUE           |
|                                                       | CANADA          |                                                                                                                                                                     | 745-ENG MASTER             |          | 1               |
| YOUR CONNECTION TO QUALITY & SERVICE                  |                 | WITHOUT WRITTEN PERMISSION.                                                                                                                                         |                            |          |                 |