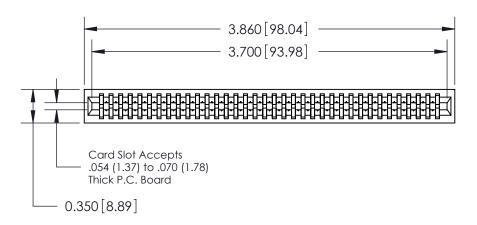

THIS IS A C.A.D. GENERATED DRAWING DO NOT MAKE MANUAL REVISIONS TO MASTER.

ORIGINAL

Contact Information
560-Make Before Break (MBB) - Tail LG.=.190(4.83)
.100" (2.54mm) Contact Spacing x .200" (5.08mm) Row Spacing

| 745 Series Ultra-Mate Card Edge Connector - Press Fit |                 |                                                                                                                                                                     | ACAD REFERENCE NO. 745-ENG |          | MASTER          |
|-------------------------------------------------------|-----------------|---------------------------------------------------------------------------------------------------------------------------------------------------------------------|----------------------------|----------|-----------------|
|                                                       |                 |                                                                                                                                                                     | DRAWN: J.LEE               | DATE: MA | DATE: MAY 04/09 |
| Part Number: 745-072-560-201                          |                 |                                                                                                                                                                     | CHECKED:                   | DATE:    |                 |
|                                                       | EDAC INC        | THESE DRAWINGS AND SPECIFICATIONS ARE THE PROPERTY OF EDAC INC.,AND SHALL NOT BE REPRODUCED,OR COPIED OR USED AS THE BASIS FOR THE MANUFACTURE OR SALE OF APPARATUS | SCALE:                     | SHEET 1  | 1 OF 2          |
|                                                       | ORONTO, ONTARIO |                                                                                                                                                                     | DRAWING NUMBER             |          | ISSUE           |
|                                                       | CANADA          |                                                                                                                                                                     | 745-ENG MASTER             |          | 1               |
| YOUR CONNECTION TO QUALITY & SERVICE                  |                 | WITHOUT WRITTEN PERMISSION.                                                                                                                                         |                            |          |                 |