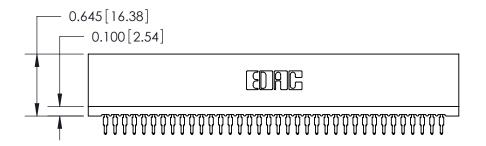

THIS IS A C.A.D. GENERATED DRAWING DO NOT MAKE MANUAL REVISIONS TO MASTER.

ORIGINAL

Contact Information
560-Make Before Break (MBB) - Tail LG.=.190(4.83)
.100" (2.54mm) Contact Spacing x .200" (5.08mm) Row Spacing

| 745 Series Ultra-Mate Card Edge Connector - Press Fit |                 |                                                                                                                                                                     | ACAD REFERENCE NO. 745-ENG |          | MASTER          |
|-------------------------------------------------------|-----------------|---------------------------------------------------------------------------------------------------------------------------------------------------------------------|----------------------------|----------|-----------------|
|                                                       |                 |                                                                                                                                                                     | DRAWN: J.LEE               | DATE: MA | DATE: MAY 04/09 |
| Part Number: 745-072-560-201                          |                 |                                                                                                                                                                     | CHECKED:                   | DATE:    |                 |
|                                                       | EDAC INC        | THESE DRAWINGS AND SPECIFICATIONS ARE THE PROPERTY OF EDAC INC.,AND SHALL NOT BE REPRODUCED,OR COPIED OR USED AS THE BASIS FOR THE MANUFACTURE OR SALE OF APPARATUS | SCALE:                     | SHEET 1  | 1 OF 2          |
|                                                       | ORONTO, ONTARIO |                                                                                                                                                                     | DRAWING NUMBER             |          | ISSUE           |
|                                                       | CANADA          |                                                                                                                                                                     | 745-ENG MASTER             |          | 1               |
| YOUR CONNECTION TO QUALITY & SERVICE                  |                 | WITHOUT WRITTEN PERMISSION.                                                                                                                                         |                            |          |                 |