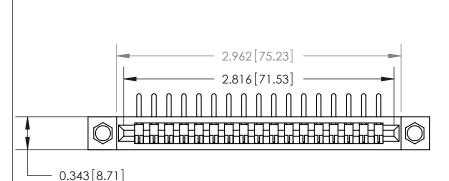

**Mounting Option** 

.156 (3.96) Dia. Mounting Holes

## **Contact Detail**

90 Degree Bend (Code 545 Contacts)

.156 [3.96] Contact Spacing x .200 [5.08] Row Spacing









**See Accompanying Page for:** 

**Contact Bend Details** 

807/857 Series High Temp Card Edge Connector Part Number: 807-017-558-104

|         |      |      | G    |
|---------|------|------|------|
| VALID ( | ONNE | CTIC | TIAC |

YOUR CONNECTION TO QUALITY & SERVICE WITHOUT WRITTEN PERMISSION.

| ACAD REFERENCE NO | . 807 ENG MASTER |
|-------------------|------------------|
| DRAWN: J.LEE      | DATE: AUG. 11/09 |
| CHECKED:          | DATE:            |
| SCALE: NTS        | SHEET 1 OF 2     |
| DRAWING NUMBER    | ISSUE            |

807 Assembly