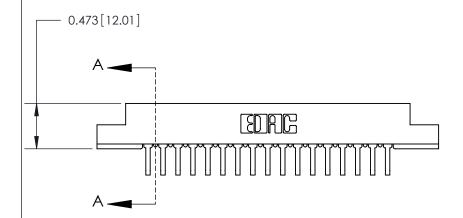

**Mounting Option** 

.156 (3.96) Dia. Mounting Holes

## **Contact Detail**

90 Degree Bend (Code 545 Contacts)

.156 [3.96] Contact Spacing x .200 [5.08] Row Spacing









**See Accompanying Page for:** 

**Contact Bend Details** 

807/857 Series High Temp Card Edge Connector Part Number: 807-017-558-104

|         |      |      | G    |
|---------|------|------|------|
| VALID ( | ONNE | CTIC | TIAC |

YOUR CONNECTION TO QUALITY & SERVICE WITHOUT WRITTEN PERMISSION.

| ACAD REFERENCE NO | . 807 ENG MASTER |
|-------------------|------------------|
| DRAWN: J.LEE      | DATE: AUG. 11/09 |
| CHECKED:          | DATE:            |
| SCALE: NTS        | SHEET 1 OF 2     |
| DRAWING NUMBER    | ISSUE            |

807 Assembly