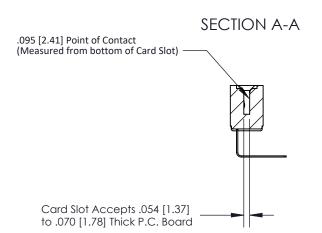

## **Contact Detail**

90 Degree Bend (Code 545 Contacts)

.156 [3.96] Contact Spacing x .200 [5.08] Row Spacing

**See Accompanying Page for:** 

**Contact Bend Details** 

807/857 Series High Temp Card Edge Connector Part Number: 807-017-558-104