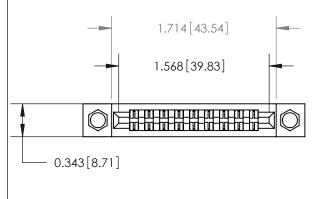

## **Contact Detail**

Extender Board Bend (Code 500 Contacts)

.156 [3.96] Contact Spacing x .200 [5.08] Row Spacing

**See Accompanying Page for:** 

**Contact Bend Details** 

.095 [2.41] Point of Contact (Measured from bottom of Card Slot)

Card Slot Accepts .054 [1.37] to .070 [1.78] Thick P.C. Board

807/857 Series High Temp Card Edge Connector Part Number: 807-018-555-204

YOUR CONNECTION TO QUALITY & SERVICE

| ACAD REFERENCES ECTION ENGAGER |                  |
|--------------------------------|------------------|
| DRAWN: J.LEE                   | DATE: AUG. 11/09 |
| CHECKED:                       | DATE:            |
| SCALE: NTS                     | SHEET 1 OF 2     |
| DRAWING NUMBER                 | ISSUE            |