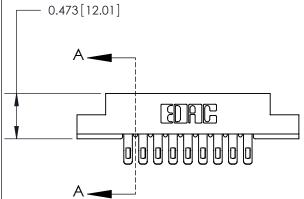

**Mounting Option** 

.156 (3.96) Dia. Mounting Holes

## **Contact Detail**

Extender Board Bend (Code 500 Contacts)

.156 [3.96] Contact Spacing x .200 [5.08] Row Spacing





**See Accompanying Page for:** 

**Contact Bend Details** 



.095 [2.41] Point of Contact (Measured from bottom of Card Slot)

Card Slot Accepts .054 [1.37] to .070 [1.78] Thick P.C. Board

807/857 Series High Temp Card Edge Connector Part Number: 807-018-555-204

YOUR CONNECTION TO QUALITY & SERVICE

| ACAD REFERENCES ECTION ENGAGER |                  |
|--------------------------------|------------------|
| DRAWN: J.LEE                   | DATE: AUG. 11/09 |
| CHECKED:                       | DATE:            |
| SCALE: NTS                     | SHEET 1 OF 2     |
| DRAWING NUMBER                 | ISSUE            |

807 Assembly