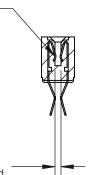

## **Contact Detail**

Extender Board Bend (Code 522 Contacts)

.156 [3.96] Contact Spacing x .200 [5.08] Row Spacing

**SECTION A-A** 

.095 [2.41] Point of Contact (Measured from bottom of Card Slot)

Card Slot Accepts .054 [1.37] to .070 [1.78] Thick P.C. Board