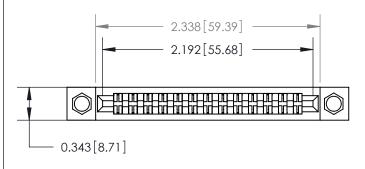

## **Mounting Option**

.156 (3.96) Dia. Mounting Holes

## **Contact Detail**

Extender Board Bend (Code 522 Contacts)

.156 [3.96] Contact Spacing x .200 [5.08] Row Spacing





**SECTION A-A** 

.095 [2.41] Point of Contact (Measured from bottom of Card Slot)



Card Slot Accepts .054 [1.37] to .070 [1.78] Thick P.C. Board

**See Accompanying Page for:** 

**Contact Bend Details** 

807/857 Series High Temp Card Edge Connector Part Number: 807-026-460-204

YOUR CONNECTION TO QUALITY & SERVICE

| ACAD REFERENCE NO. 807 ENG MASTER |                  |
|-----------------------------------|------------------|
| DRAWN: J.LEE                      | DATE: AUG. 11/09 |
| CHECKED:                          | DATE:            |
| SCALE: NTS                        | SHEET 1 OF 2     |
| DRAWING NUMBER                    | ISSUE            |

807 Assembly