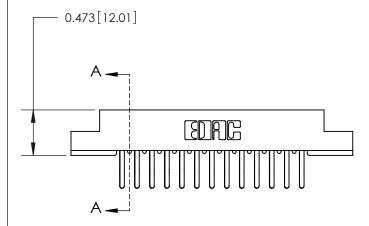

## **Mounting Option**

.156 (3.96) Dia. Mounting Holes

## **Contact Detail**

Extender Board Bend (Code 522 Contacts)

.156 [3.96] Contact Spacing x .200 [5.08] Row Spacing





**SECTION A-A** 

.095 [2.41] Point of Contact (Measured from bottom of Card Slot)



Card Slot Accepts .054 [1.37] to .070 [1.78] Thick P.C. Board

**See Accompanying Page for:** 

**Contact Bend Details** 

807/857 Series High Temp Card Edge Connector Part Number: 807-026-460-204

YOUR CONNECTION TO QUALITY & SERVICE

| ACAD REFERENCE NO. 807 ENG MASTER |                  |
|-----------------------------------|------------------|
| DRAWN: J.LEE                      | DATE: AUG. 11/09 |
| CHECKED:                          | DATE:            |
| SCALE: NTS                        | SHEET 1 OF 2     |
| DRAWING NUMBER                    | ISSUE            |

807 Assembly