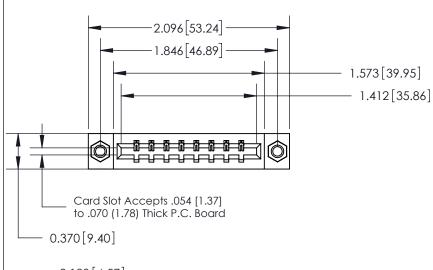

833 Series High Temp Card Edge Connector Part Number: 833-008-540-607

**EDAC INC** TORONTO, ONTARIO CANADA

THESE DRAWINGS AND SPECIFICATIONS ARE THE PROPERTY OF EDAC INC.,AND SHALL NOT BE REPRODUCED,OR COPIED OR USED AS THE BASIS FOR THE MANUFACTURE OR SALE OF APPARATUS WITHOUT WRITTEN PERMISSION.

## **Contact Detail**

540-Wire Wrap .025 Sq.(0.64 Sq.) - Tail LG=.560(14.22)

.156 [3.96] Contact Spacing x .200 [5.08] Row Spacing

**See Accompanying Page for:** 

- **Bend Detail**
- **Mounting Options**

THIS IS A C.A.D. GENERATED DRAWING DO NOT MAKE MANUAL REVISIONS TO MASTER.