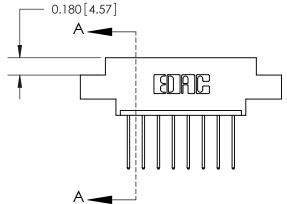

ORIGINAL

|                               | SECTION A-A  |
|-------------------------------|--------------|
|                               | 0.388 [9.86] |
|                               | Card Slot    |
| .160 [4.06] Point of Contact— |              |
|                               |              |
|                               |              |
|                               |              |
|                               |              |
|                               |              |
|                               | E#           |
|                               |              |
|                               |              |
|                               | <b>U</b>     |