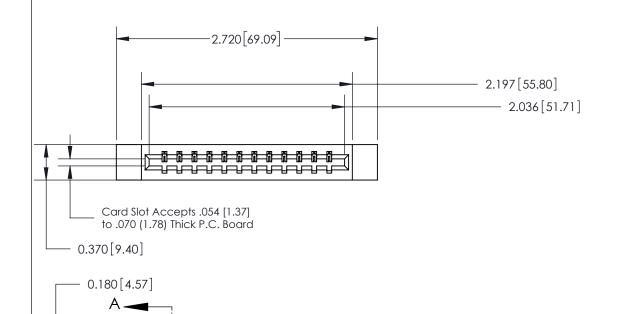

**Mounting Option** 

12-.128 (3.25) Dia. Side Mounting Holes

**Contact Detail** 

523-P.C. Tail .025 Sq.(0.64 Sq.) - Tail LG=.390(9.91)

.156 [3.96] Contact Spacing x .200 [5.08] Row Spacing

THIS IS A C.A.D. GENERATED DRAWING DO NOT MAKE MANUAL REVISIONS TO MASTER.

ISSUE NUMBER

ORIGINAL

SECTION A-A 0.388 [9.86] Card Slot .160 [4.06] Point of Contact-

ACAD REFERENCE NO.

## 833 Series High Temp Card Edge Connector Part Number: 833-012-523-612

YOUR CONNECTION TO QUALITY & SERVICE

**EDAC INC** TORONTO, ONTARIO CANADA

THESE DRAWINGS AND SPECIFICATIONS ARE THE PROPERTY OF EDAC INC.,AND SHALL NOT BE REPRODUCED, OR COPIED OR USED AS THE BASIS FOR THE MANUFACTURE OR SALE OF APPARATUS WITHOUT WRITTEN PERMISSION.

| DRAWN: J.LEE   | DATE: O | CT. 14/09     |
|----------------|---------|---------------|
| CHECKED:       | DATE:   |               |
| SCALE: NTS     | SHEET   | 1 <b>OF</b> 3 |
| DRAWING NUMBER |         | ISSUE         |
| 833 Assembly   |         | 1             |