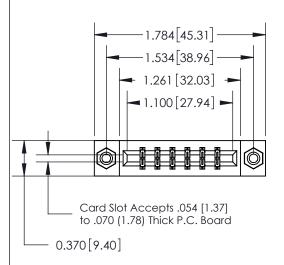

## **See Accompanying Page for:**

- **Bend Detail**
- **Mounting Options**

THIS IS A C.A.D. GENERATED DRAWING DO NOT MAKE MANUAL REVISIONS TO MASTER.

ISSUE NUMBER ORIGINAL 1

833 Series High Temp Card Edge Connector Part Number: 833-012-541-808

## **Mounting Option**

08-#4-40 Unified Threaded Inserts

## **Contact Detail**

541-Wire Wrap .025 Sq.(0.64 Sq.) - Tail LG=.750(19.05) .156 [3.96] Contact Spacing x .200 [5.08] Row Spacing