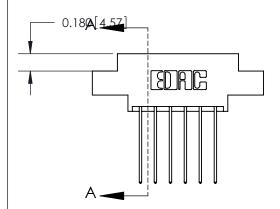

ORIGINAL (1)

ORIGINAL

| 833 Series High Temp Card Edge Connector<br>Contact Bend Detail |                                                                                                                                                                                                   | ACAD REFERENCE NO. | 833 ENG MASTER   |               |
|-----------------------------------------------------------------|---------------------------------------------------------------------------------------------------------------------------------------------------------------------------------------------------|--------------------|------------------|---------------|
|                                                                 |                                                                                                                                                                                                   | DRAWN: J.LEE       | DATE: OCT. 14/09 |               |
|                                                                 |                                                                                                                                                                                                   | CHECKED: DATE:     |                  |               |
| TORONTO, ONTARIO CANADA                                         | THESE DRAWINGS AND SPECIFICATIONS ARE THE PROPERTY OF EDAC INC., AND SHALL NOT BE REPRODUCED, OR COPIED OR USED AS THE BASIS FOR THE MANUFACTURE OR SALE OF APPARATUS WITHOUT WRITTEN PERMISSION. | SCALE: NTS         | SHEET 2          | 2 <b>OF</b> 3 |
|                                                                 |                                                                                                                                                                                                   | DRAWING NUMBER     |                  | ISSUE         |
|                                                                 |                                                                                                                                                                                                   | 833 Assembly       |                  | 1             |