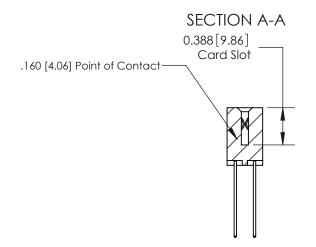

ORIGINAL (1)

ORIGINAL

| 833 Series High Temp Card Edge Connector<br>Contact Bend Detail |                                                                                                                                                                                                   | ACAD REFERENCE NO. | 833 ENG MASTER   |               |
|-----------------------------------------------------------------|---------------------------------------------------------------------------------------------------------------------------------------------------------------------------------------------------|--------------------|------------------|---------------|
|                                                                 |                                                                                                                                                                                                   | DRAWN: J.LEE       | DATE: OCT. 14/09 |               |
|                                                                 |                                                                                                                                                                                                   | CHECKED: DATE:     |                  |               |
| TORONTO, ONTARIO CANADA                                         | THESE DRAWINGS AND SPECIFICATIONS ARE THE PROPERTY OF EDAC INC., AND SHALL NOT BE REPRODUCED, OR COPIED OR USED AS THE BASIS FOR THE MANUFACTURE OR SALE OF APPARATUS WITHOUT WRITTEN PERMISSION. | SCALE: NTS         | SHEET 2          | 2 <b>OF</b> 3 |
|                                                                 |                                                                                                                                                                                                   | DRAWING NUMBER     |                  | ISSUE         |
|                                                                 |                                                                                                                                                                                                   | 833 Assembly       |                  | 1             |