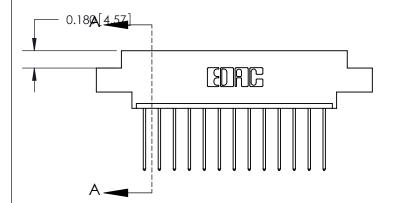

ORIGINAL (1)

ORIGINAL

| 833 Series High Temp Card Edge Connector<br>Contact Bend Detail   |                                                                                           | ACAD REFERENCE NO. | 833 ENC         | MASTER        |
|-------------------------------------------------------------------|-------------------------------------------------------------------------------------------|--------------------|-----------------|---------------|
|                                                                   |                                                                                           | DRAWN: J.LEE       | DATE:OCT. 14/09 |               |
|                                                                   |                                                                                           | CHECKED: DATE:     |                 |               |
| EDAC INC                                                          |                                                                                           | SCALE: NTS         | SHEET 2         | 2 <b>OF</b> 3 |
| TORONTO, ONTARIO SHALL NOT BE REI OR USED AS THE E MANUFACTURE OF | ARE THE PROPERTY OF EDAC INC.,AND SHALL NOT BE REPRODUCED,OR COPIED                       | DRAWING NUMBER     |                 | ISSUE         |
|                                                                   | OR USED AS THE BASIS FOR THE MANUFACTURE OR SALE OF APPARATUS WITHOUT WRITTEN PERMISSION. | 833 Assembly       |                 | 1             |