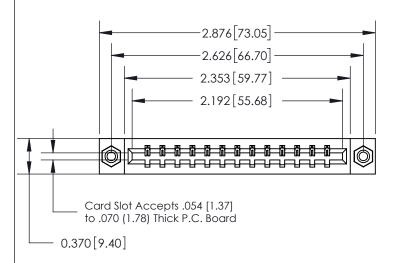

## **See Accompanying Page for:**

- **Bend Detail**
- **Mounting Options**

THIS IS A C.A.D. GENERATED DRAWING DO NOT MAKE MANUAL REVISIONS TO MASTER.

ORIGINAL

| .160 [4.06] Point of Contact— | SECTION A-A<br>0.388 [9.86]<br>Card Slot |
|-------------------------------|------------------------------------------|
|                               |                                          |
|                               |                                          |

833 Series High Temp Card Edge Connector Part Number: 833-013-542-608

**EDAC INC** TORONTO, ONTARIO CANADA

THESE DRAWINGS AND SPECIFICATIONS ARE THE PROPERTY OF EDAC INC.,AND SHALL NOT BE REPRODUCED, OR COPIED OR USED AS THE BASIS FOR THE MANUFACTURE OR SALE OF APPARATUS WITHOUT WRITTEN PERMISSION.