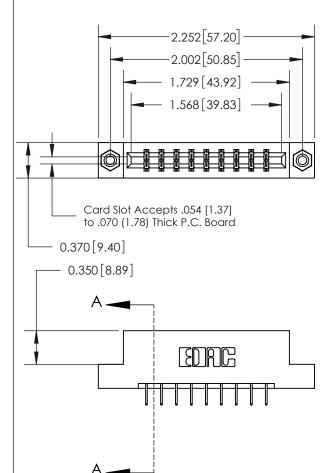

833 Series High Temp Card Edge Connector Part Number: 833-018-524-208

**EDAC INC** TORONTO, ONTARIO CANADA

THESE DRAWINGS AND SPECIFICATIONS ARE THE PROPERTY OF EDAC INC.,AND SHALL NOT BE REPRODUCED, OR COPIED OR USED AS THE BASIS FOR THE MANUFACTURE OR SALE OF APPARATUS WITHOUT WRITTEN PERMISSION.

| ACAD REFERENCE NO. | 833 ENG MASTER   |  |  |
|--------------------|------------------|--|--|
| DRAWN: J.LEE       | DATE: OCT. 14/09 |  |  |
| CHECKED:           | DATE:            |  |  |
| SCALE: NTS         | SHEET 1 OF 3     |  |  |
| DRAWING NUMBER     | ISSUE            |  |  |
| 833 Assembly       | 1                |  |  |