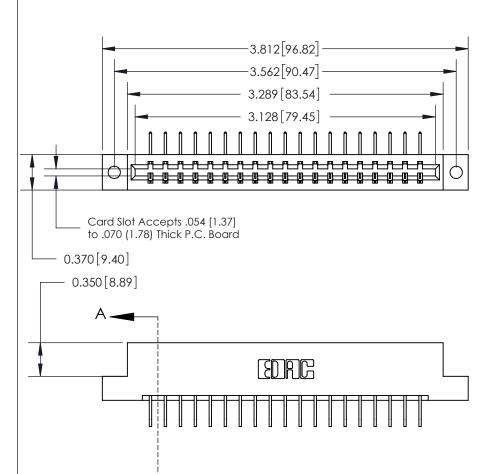

## 833 Series High Temp Card Edge Connector Part Number: 833-019-558-102

**EDAC INC** TORONTO, ONTARIO CANADA YOUR CONNECTION TO QUALITY & SERVICE

THESE DRAWINGS AND SPECIFICATIONS ARE THE PROPERTY OF EDAC INC.,AND SHALL NOT BE REPRODUCED, OR COPIED OR USED AS THE BASIS FOR THE MANUFACTURE OR SALE OF APPARATUS WITHOUT WRITTEN PERMISSION.

| ACAD REFERENCE NO. | 833 ENG MASTER   |  |  |
|--------------------|------------------|--|--|
| DRAWN: J.LEE       | DATE: OCT. 14/09 |  |  |
| CHECKED:           | DATE:            |  |  |
| SCALE: NTS         | SHEET 1 OF 3     |  |  |
| DRAWING NUMBER     | ISSUE            |  |  |
| 833 Assembly       | 1                |  |  |