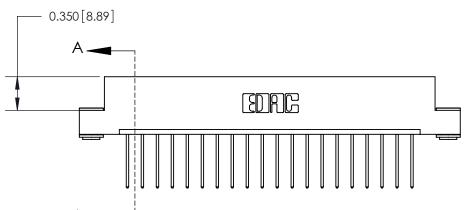

## **Contact Detail**

540-Wire Wrap .025 Sq.(0.64 Sq.) - Tail LG=.560(14.22) .156 [3.96] Contact Spacing x .200 [5.08] Row Spacing

-3.968[100.79]--3.718[94.44] 3.445 [87.50] 3.284[83.41]

> Card Slot Accepts .054 [1.37] to .070 (1.78) Thick P.C. Board

## See Accompanying Page for:

- **Bend Detail**
- **Mounting Options**

833 Series High Temp Card Edge Connector Part Number: 833-020-540-103

**EDAC INC** TORONTO, ONTARIO CANADA

THESE DRAWINGS AND SPECIFICATIONS ARE THE PROPERTY OF EDAC INC.,AND SHALL NOT BE REPRODUCED, OR COPIED OR USED AS THE BASIS FOR THE MANUFACTURE OR SALE OF APPARATUS WITHOUT WRITTEN PERMISSION.