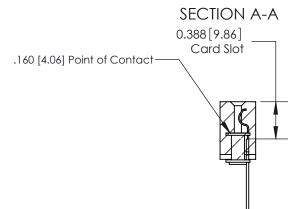

## **Contact Detail**

540-Wire Wrap .025 Sq.(0.64 Sq.) - Tail LG=.560(14.22) .156 [3.96] Contact Spacing x .200 [5.08] Row Spacing

-3.968[100.79]--3.718[94.44] 3.445 [87.50] 3.284[83.41]

> Card Slot Accepts .054 [1.37] to .070 (1.78) Thick P.C. Board