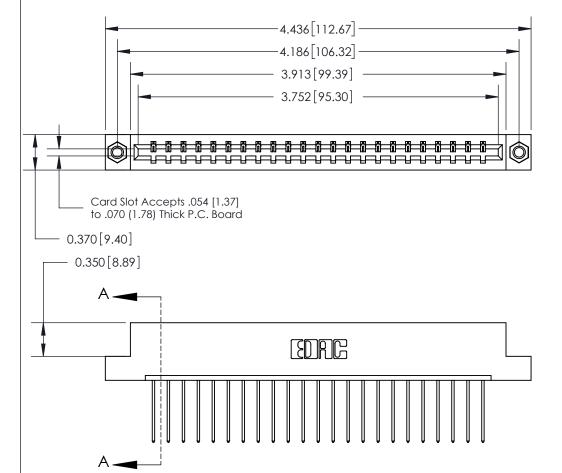

## **Contact Detail**

542-Wire Wrap .025 Sq.(0.64 Sq.) - Tail LG=.645(16.38)

.156 [3.96] Contact Spacing x .200 [5.08] Row Spacing

THIS IS A C.A.D. GENERATED DRAWING DO NOT MAKE MANUAL REVISIONS TO MASTER.

## See Accompanying Page for:

- **Bend Detail**
- **Mounting Options**

833 Series High Temp Card Edge Connector Part Number: 833-023-542-107

**EDAC INC** TORONTO, ONTARIO CANADA

THESE DRAWINGS AND SPECIFICATIONS ARE THE PROPERTY OF EDAC INC.,AND SHALL NOT BE REPRODUCED, OR COPIED OR USED AS THE BASIS FOR THE MANUFACTURE OR SALE OF APPARATUS WITHOUT WRITTEN PERMISSION.

| ACAD REFERENCE NO. | 833 ENG MASTER   |  |  |
|--------------------|------------------|--|--|
| DRAWN: J.LEE       | DATE: OCT. 14/09 |  |  |
| CHECKED:           | DATE:            |  |  |
| SCALE: NTS         | SHEET 1 OF 3     |  |  |
| DRAWING NUMBER     | ISSUE            |  |  |
| 833 Assembly       | 1                |  |  |