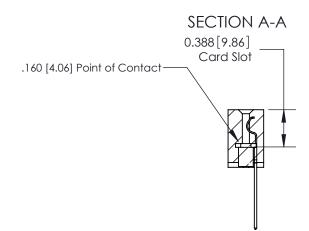

## **Contact Detail**

542-Wire Wrap .025 Sq.(0.64 Sq.) - Tail LG=.645(16.38)

.156 [3.96] Contact Spacing x .200 [5.08] Row Spacing

THIS IS A C.A.D. GENERATED DRAWING DO NOT MAKE MANUAL REVISIONS TO MASTER.

## See Accompanying Page for:

- **Bend Detail**
- **Mounting Options**

833 Series High Temp Card Edge Connector Part Number: 833-023-542-107

**EDAC INC** TORONTO, ONTARIO CANADA

THESE DRAWINGS AND SPECIFICATIONS ARE THE PROPERTY OF EDAC INC.,AND SHALL NOT BE REPRODUCED, OR COPIED OR USED AS THE BASIS FOR THE MANUFACTURE OR SALE OF APPARATUS WITHOUT WRITTEN PERMISSION.

| ACAD REFERENCE NO. | 833 ENG MASTER   |  |  |
|--------------------|------------------|--|--|
| DRAWN: J.LEE       | DATE: OCT. 14/09 |  |  |
| CHECKED:           | DATE:            |  |  |
| SCALE: NTS         | SHEET 1 OF 3     |  |  |
| DRAWING NUMBER     | ISSUE            |  |  |
| 833 Assembly       | 1                |  |  |