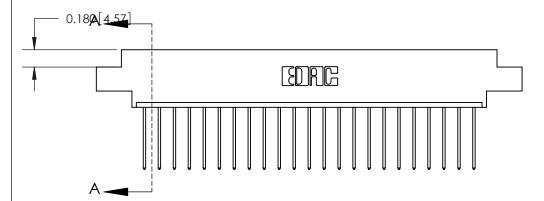

SECTION A-A

**Bend Detail Mounting Options** 

See Accompanying Page for:

ORIGINAL (1)

ORIGINAL

| 833 Series High Temp Card Edge Connector<br>Contact Bend Detail |                                                                                                                                                                                                 | ACAD REFERENCE NO. | 833 ENG MASTER   |               |
|-----------------------------------------------------------------|-------------------------------------------------------------------------------------------------------------------------------------------------------------------------------------------------|--------------------|------------------|---------------|
|                                                                 |                                                                                                                                                                                                 | DRAWN: J.LEE       | DATE: OCT. 14/09 |               |
|                                                                 |                                                                                                                                                                                                 | CHECKED: DATE:     |                  |               |
| TORONTO, ONTARIO CANADA                                         | THESE DRAWINGS AND SPECIFICATIONS ARE THE PROPERTY OF EDAC INC.,AND SHALL NOT BE REPRODUCED,OR COPIED OR USED AS THE BASIS FOR THE MANUFACTURE OR SALE OF APPARATUS WITHOUT WRITTEN PERMISSION. | SCALE: NTS         | SHEET 2          | 2 <b>OF</b> 3 |
|                                                                 |                                                                                                                                                                                                 | DRAWING NUMBER     |                  | ISSUE         |
|                                                                 |                                                                                                                                                                                                 | 833 Assembly       |                  | 1             |