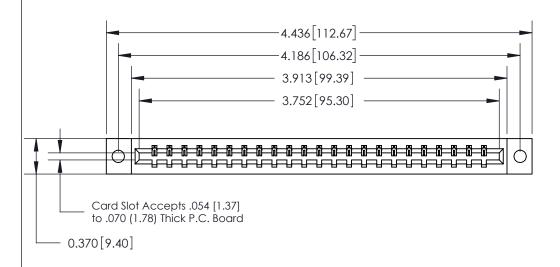

ORIGINAL

0.388 [9.86] Card Slot .160 [4.06] Point of Contact-

## 833 Series High Temp Card Edge Connector Part Number: 833-023-542-602

YOUR CONNECTION TO QUALITY & SERVICE

**EDAC INC** TORONTO, ONTARIO CANADA

THESE DRAWINGS AND SPECIFICATIONS ARE THE PROPERTY OF EDAC INC.,AND SHALL NOT BE REPRODUCED, OR COPIED OR USED AS THE BASIS FOR THE MANUFACTURE OR SALE OF APPARATUS WITHOUT WRITTEN PERMISSION.

| ACAD REFERENCE NO. | 833 ENG MASTER   |  |  |
|--------------------|------------------|--|--|
| DRAWN: J.LEE       | DATE: OCT. 14/09 |  |  |
| CHECKED:           | DATE:            |  |  |
| SCALE: NTS         | SHEET 1 OF 3     |  |  |
| DRAWING NUMBER     | ISSUE            |  |  |
| 833 Assembly       | 1                |  |  |