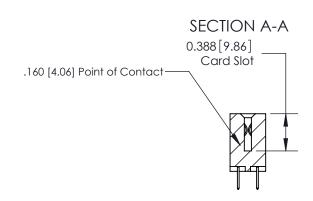

ISSUE NUMBER ORIGINAL

0.370[9.40] - 0.350[8.89] EDNG

**See Accompanying Page for:** 

- **Bend Detail**
- **Mounting Options**

833 Series High Temp Card Edge Connector Part Number: 833-050-520-203

**EDAC INC** TORONTO, ONTARIO CANADA