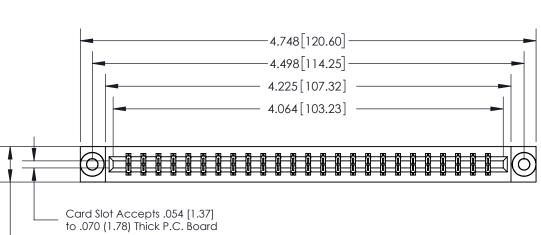

ISSUE NUMBER ORIGINAL

0.370[9.40] - 0.350[8.89] EDNG

**See Accompanying Page for:** 

- **Bend Detail**
- **Mounting Options**

833 Series High Temp Card Edge Connector Part Number: 833-050-520-203

**EDAC INC** TORONTO, ONTARIO CANADA