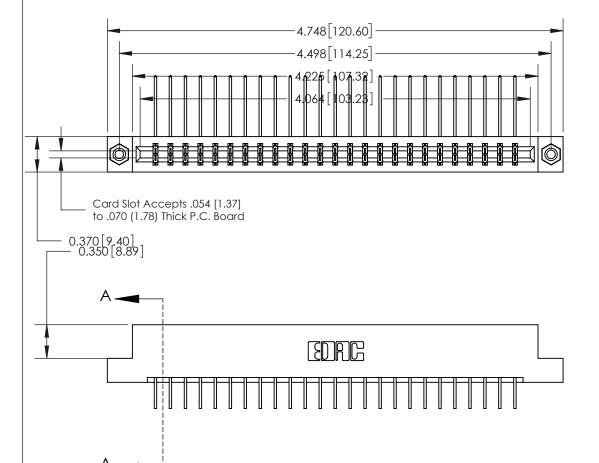

SECTION A-A

0.388 [9.86] Card Slot .160 [4.06] Point of Contact-

833 Series High Temp Card Edge Connector Part Number: 833-050-558-208

YOUR CONNECTION TO QUALITY & SERVICE

**EDAC INC** TORONTO, ONTARIO CANADA

THESE DRAWINGS AND SPECIFICATIONS ARE THE PROPERTY OF EDAC INC.,AND SHALL NOT BE REPRODUCED, OR COPIED OR USED AS THE BASIS FOR THE MANUFACTURE OR SALE OF APPARATUS WITHOUT WRITTEN PERMISSION.

| ACAD REFERENCE NO. | 833 ENG MASTER   |  |  |
|--------------------|------------------|--|--|
| DRAWN: J.LEE       | DATE: OCT. 14/09 |  |  |
| CHECKED:           | DATE:            |  |  |
| SCALE: NTS         | SHEET 1 OF 3     |  |  |
| DRAWING NUMBER     | ISSUE            |  |  |
| 833 Assembly       | 1                |  |  |