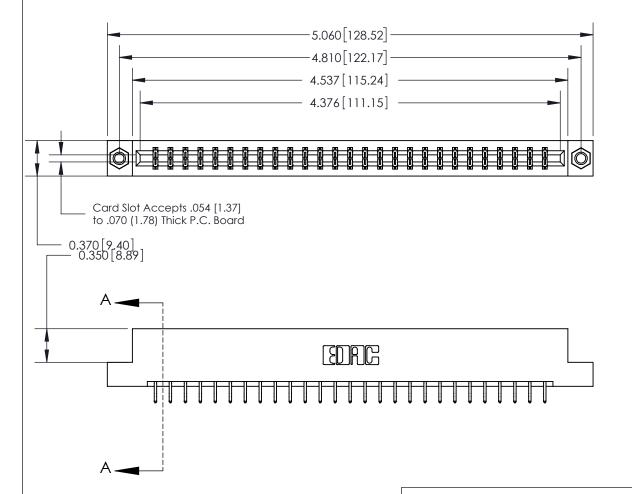

## **Contact Detail**

556-Extender Board Bend (Code 520 Contacts)

.156 [3.96] Contact Spacing x .200 [5.08] Row Spacing

THIS IS A C.A.D. GENERATED DRAWING DO NOT MAKE MANUAL REVISIONS TO MASTER.

ISSUE NUMBER

## **See Accompanying Page for:**

- **Bend Detail**
- **Mounting Options**

833 Series High Temp Card Edge Connector Part Number: 833-054-556-207

**EDAC INC** TORONTO, ONTARIO CANADA

THESE DRAWINGS AND SPECIFICATIONS ARE THE PROPERTY OF EDAC INC.,AND SHALL NOT BE REPRODUCED, OR COPIED OR USED AS THE BASIS FOR THE MANUFACTURE OR SALE OF APPARATUS WITHOUT WRITTEN PERMISSION.

| ACAD REFERENCE NO. | 833 ENG MASTER   |  |  |
|--------------------|------------------|--|--|
| DRAWN: J.LEE       | DATE: OCT. 14/09 |  |  |
| CHECKED:           | DATE:            |  |  |
| SCALE: NTS         | SHEET 1 OF 3     |  |  |
| DRAWING NUMBER     | ISSUE            |  |  |
| 833 Assembly       | 1                |  |  |