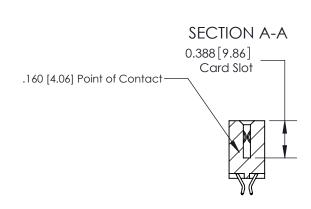

## **Contact Detail**

556-Extender Board Bend (Code 520 Contacts)

.156 [3.96] Contact Spacing x .200 [5.08] Row Spacing

THIS IS A C.A.D. GENERATED DRAWING DO NOT MAKE MANUAL REVISIONS TO MASTER.

ISSUE NUMBER

833 Assembly

ORIGINAL (1)

ORIGINAL

| 833 Series High Temp Card Edge Connector<br>Contact Bend Detail |                                                                                                                                                                                                   | ACAD REFERENCE NO. | 833 ENG MASTER   |               |
|-----------------------------------------------------------------|---------------------------------------------------------------------------------------------------------------------------------------------------------------------------------------------------|--------------------|------------------|---------------|
|                                                                 |                                                                                                                                                                                                   | DRAWN: J.LEE       | DATE: OCT. 14/09 |               |
|                                                                 |                                                                                                                                                                                                   | CHECKED: DATE:     |                  |               |
| TORONTO, ONTARIO OF CANADA                                      | THESE DRAWINGS AND SPECIFICATIONS ARE THE PROPERTY OF EDAC INC., AND SHALL NOT BE REPRODUCED, OR COPIED OR USED AS THE BASIS FOR THE MANUFACTURE OR SALE OF APPARATUS WITHOUT WRITTEN PERMISSION. | SCALE: NTS         | SHEET 2          | 2 <b>OF</b> 3 |
|                                                                 |                                                                                                                                                                                                   | DRAWING NUMBER     |                  | ISSUE         |
|                                                                 |                                                                                                                                                                                                   | 833 Assembly       |                  | 1             |