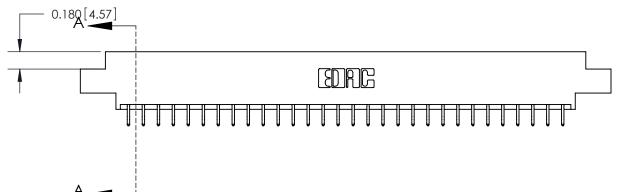

## **Contact Detail**

556-Extender Board Bend (Code 520 Contacts)

.156 [3.96] Contact Spacing x .200 [5.08] Row Spacing

THIS IS A C.A.D. GENERATED DRAWING DO NOT MAKE MANUAL REVISIONS TO MASTER.

ISSUE NUMBER

833 Assembly

ORIGINAL (1)

ORIGINAL

| 833 Series High Temp Card Edge Connector<br>Contact Bend Detail |                                                                                                                                                                                                   | ACAD REFERENCE NO. | 833 ENG MASTER   |               |
|-----------------------------------------------------------------|---------------------------------------------------------------------------------------------------------------------------------------------------------------------------------------------------|--------------------|------------------|---------------|
|                                                                 |                                                                                                                                                                                                   | DRAWN: J.LEE       | DATE: OCT. 14/09 |               |
|                                                                 |                                                                                                                                                                                                   | CHECKED: DATE:     |                  |               |
| TORONTO, ONTARIO OF CANADA                                      | THESE DRAWINGS AND SPECIFICATIONS ARE THE PROPERTY OF EDAC INC., AND SHALL NOT BE REPRODUCED, OR COPIED OR USED AS THE BASIS FOR THE MANUFACTURE OR SALE OF APPARATUS WITHOUT WRITTEN PERMISSION. | SCALE: NTS         | SHEET 2          | 2 <b>OF</b> 3 |
|                                                                 |                                                                                                                                                                                                   | DRAWING NUMBER     |                  | ISSUE         |
|                                                                 |                                                                                                                                                                                                   | 833 Assembly       |                  | 1             |