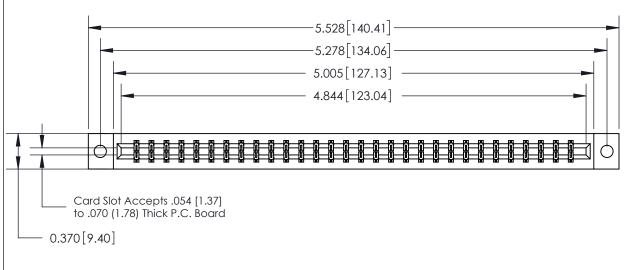

## **See Accompanying Page for:**

- **Bend Detail**
- **Mounting Options**

833 Series High Temp Card Edge Connector Part Number: 833-060-556-802

**EDAC INC** TORONTO, ONTARIO CANADA

THESE DRAWINGS AND SPECIFICATIONS ARE THE PROPERTY OF EDAC INC.,AND SHALL NOT BE REPRODUCED, OR COPIED OR USED AS THE BASIS FOR THE MANUFACTURE OR SALE OF APPARATUS WITHOUT WRITTEN PERMISSION.

| ACAD REFERENCE NO. | 833 ENG MASTER   |  |  |
|--------------------|------------------|--|--|
| DRAWN: J.LEE       | DATE: OCT. 14/09 |  |  |
| CHECKED:           | DATE:            |  |  |
| SCALE: NTS         | SHEET 1 OF 3     |  |  |
| DRAWING NUMBER     | ISSUE            |  |  |