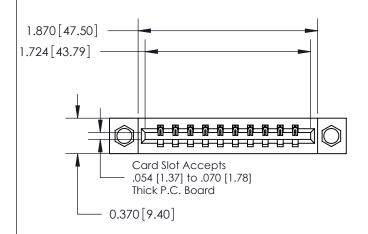

ISSUE NUMBER

ORIGINAL

1

| 837/887 Series High Temp Card Edge Connector |
|----------------------------------------------|
| Part Number: 837-010-500-607                 |

YOUR CONNECTION TO QUALITY & SERVICE

**Mounting Option** 

07-M3-0.5 Metric Threaded Inserts