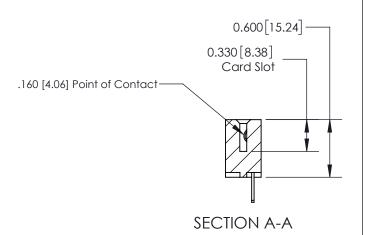

## **Contact Detail**

500-Wire Hole .050x.025(1.27x0.64) - Tail LG=.260(6.60) .156 [3.96] Contact Spacing x .200 [5.08] Row Spacing

**See Accompanying Page for: Contact Bend Details** 

THIS IS A C.A.D. GENERATED DRAWING DO NOT MAKE MANUAL REVISIONS TO MASTER.