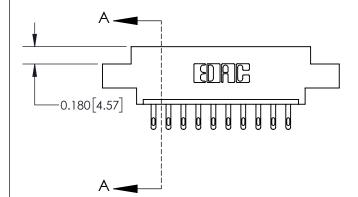

## **Contact Detail**

500-Wire Hole .050x.025(1.27x0.64) - Tail LG=.260(6.60) .156 [3.96] Contact Spacing x .200 [5.08] Row Spacing

**See Accompanying Page for: Contact Bend Details** 

THIS IS A C.A.D. GENERATED DRAWING DO NOT MAKE MANUAL REVISIONS TO MASTER.