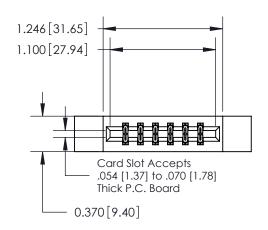

ISSUE NUMBER

ORIGINAL

| 837/887 Series High Temp Card Edge Connector Part Number: 837-012-541-212 |
|---------------------------------------------------------------------------|
| 1 di 1 Noi 11561, 657-012-541-212                                         |