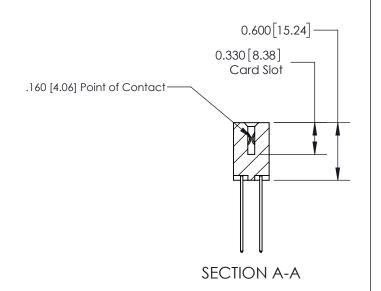

## **Contact Detail**

541-Wire Wrap .025 Sq.(0.64 Sq.) - Tail LG=.750(19.05) .156 [3.96] Contact Spacing x .200 [5.08] Row Spacing

**See Accompanying Page for:** 

**Contact Bend Details** 

THIS IS A C.A.D. GENERATED DRAWING DO NOT MAKE MANUAL REVISIONS TO MASTER.