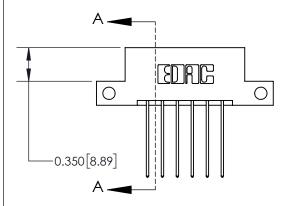

## **Mounting Option**

12-.128 (3.25) Dia. Side Mounting Holes

ISSUE NUMBER

ORIGINAL

| 837/887 Series High Temp Card Edge Connector Part Number: 837-012-541-212 |
|---------------------------------------------------------------------------|
| 1 di 1 Noi 11561, 657-012-541-212                                         |