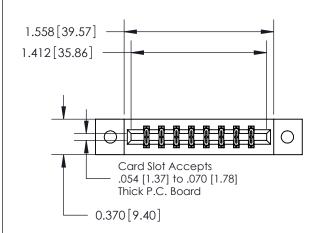

**Mounting Option** 

02-.128 (3.25) Dia. Mounting Holes

## **Contact Detail**

520-P.C. Tail .030x.018(0.76x0.46) - Tail LG=.175(4.45) .156 [3.96] Contact Spacing x .200 [5.08] Row Spacing





**See Accompanying Page for: Contact Bend Details** 

THIS IS A C.A.D. GENERATED DRAWING DO NOT MAKE MANUAL REVISIONS TO MASTER.



ISSUE NUMBER ORIGINAL



837/887 Series High Temp Card Edge Connector Part Number: 837-016-520-802

YOUR CONNECTION TO QUALITY & SERVICE

**EDAC INC** TORONTO, ONTARIO CANADA

THESE DRAWINGS AND SPECIFICATIONS ARE THE PROPERTY OF EDAC INC.,AND SHALL NOT BE REPRODUCED, OR COPIED OR USED AS THE BASIS FOR THE MANUFACTURE OR SALE OF APPARATUS WITHOUT WRITTEN PERMISSION.

| ACAD REFERENCE NO. 837 ENG MAS |                  |  |  |
|--------------------------------|------------------|--|--|
| DRAWN: J.LEE                   | DATE: OCT. 06/09 |  |  |
| CHECKED:                       | DATE:            |  |  |
| SCALE: NTS                     | SHEET 1 OF 2     |