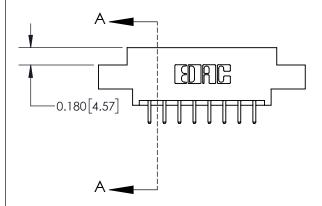

**Mounting Option** 

02-.128 (3.25) Dia. Mounting Holes

## **Contact Detail**

520-P.C. Tail .030x.018(0.76x0.46) - Tail LG=.175(4.45) .156 [3.96] Contact Spacing x .200 [5.08] Row Spacing





**See Accompanying Page for: Contact Bend Details** 

THIS IS A C.A.D. GENERATED DRAWING DO NOT MAKE MANUAL REVISIONS TO MASTER.



ISSUE NUMBER ORIGINAL



837/887 Series High Temp Card Edge Connector Part Number: 837-016-520-802

YOUR CONNECTION TO QUALITY & SERVICE

**EDAC INC** TORONTO, ONTARIO CANADA

THESE DRAWINGS AND SPECIFICATIONS ARE THE PROPERTY OF EDAC INC.,AND SHALL NOT BE REPRODUCED, OR COPIED OR USED AS THE BASIS FOR THE MANUFACTURE OR SALE OF APPARATUS WITHOUT WRITTEN PERMISSION.

| ACAD REFERENCE NO. 837 ENG MAS |                  |  |  |
|--------------------------------|------------------|--|--|
| DRAWN: J.LEE                   | DATE: OCT. 06/09 |  |  |
| CHECKED:                       | DATE:            |  |  |
| SCALE: NTS                     | SHEET 1 OF 2     |  |