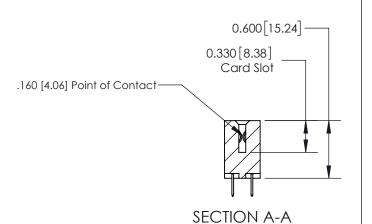

## **Contact Detail**

520-P.C. Tail .030x.018(0.76x0.46) - Tail LG=.175(4.45) .156 [3.96] Contact Spacing x .200 [5.08] Row Spacing

**See Accompanying Page for: Contact Bend Details** 

THIS IS A C.A.D. GENERATED DRAWING DO NOT MAKE MANUAL REVISIONS TO MASTER.