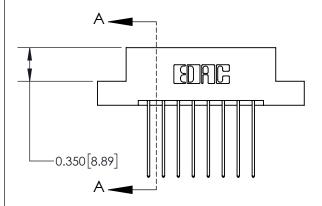

## **Mounting Option**

08-#4-40 Unified Threaded Inserts

## **Contact Detail**

541-Wire Wrap .025 Sq.(0.64 Sq.) - Tail LG=.750(19.05) .156 [3.96] Contact Spacing x .200 [5.08] Row Spacing

**See Accompanying Page for:** 

**Contact Bend Details** 

THIS IS A C.A.D. GENERATED DRAWING DO NOT MAKE MANUAL REVISIONS TO MASTER.