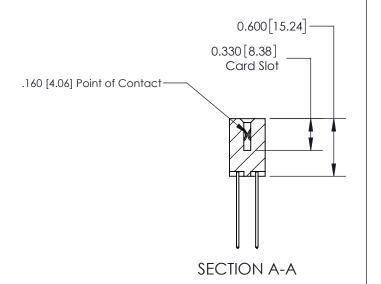

## **Mounting Option**

08-#4-40 Unified Threaded Inserts

## **Contact Detail**

541-Wire Wrap .025 Sq.(0.64 Sq.) - Tail LG=.750(19.05) .156 [3.96] Contact Spacing x .200 [5.08] Row Spacing

**See Accompanying Page for:** 

**Contact Bend Details** 

THIS IS A C.A.D. GENERATED DRAWING DO NOT MAKE MANUAL REVISIONS TO MASTER.