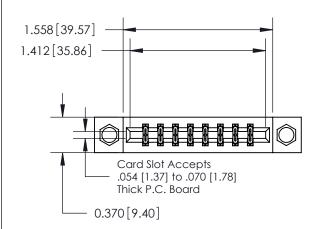

## **Mounting Option**

08-#4-40 Unified Threaded Inserts

## **Contact Detail**

541-Wire Wrap .025 Sq.(0.64 Sq.) - Tail LG=.750(19.05) .156 [3.96] Contact Spacing x .200 [5.08] Row Spacing

**See Accompanying Page for:** 

**Contact Bend Details** 

THIS IS A C.A.D. GENERATED DRAWING DO NOT MAKE MANUAL REVISIONS TO MASTER.