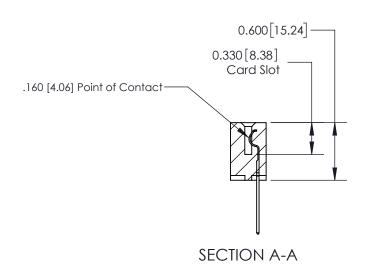

## **Contact Detail**

540-Wire Wrap .025 Sq.(0.64 Sq.) - Tail LG=.560(14.22) .156 [3.96] Contact Spacing x .200 [5.08] Row Spacing

-3.870 [98.30] -3.560[90.42]-3.274[83.16] 3.128 [79.45] Card Slot Accepts .054 [1.37] to .070 [1.78] Thick P.C. Board 0.370 [9.40]

THIS IS A C.A.D. GENERATED DRAWING DO NOT MAKE MANUAL REVISIONS TO MASTER.

ISSUE NUMBER ORIGINAL

**See Accompanying Page for:** 

**Contact Bend Details** 

837/887 Series High Temp Card Edge Connector Part Number: 837-019-540-607