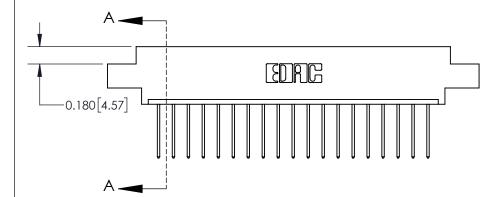

## **Contact Detail**

540-Wire Wrap .025 Sq.(0.64 Sq.) - Tail LG=.560(14.22) .156 [3.96] Contact Spacing x .200 [5.08] Row Spacing

-3.870 [98.30] -3.560[90.42]-3.274[83.16] 3.128 [79.45] Card Slot Accepts .054 [1.37] to .070 [1.78] Thick P.C. Board 0.370 [9.40]

THIS IS A C.A.D. GENERATED DRAWING DO NOT MAKE MANUAL REVISIONS TO MASTER.

ISSUE NUMBER ORIGINAL

**See Accompanying Page for:** 

**Contact Bend Details** 

837/887 Series High Temp Card Edge Connector Part Number: 837-019-540-607