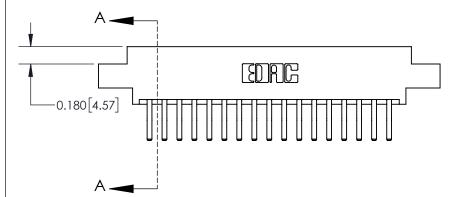

## **Contact Detail**

560-Extender Board Bend (Code 523 Contacts)

.156 [3.96] Contact Spacing x .200 [5.08] Row Spacing

THIS IS A C.A.D. GENERATED DRAWING DO NOT MAKE MANUAL REVISIONS TO MASTER.

ISSUE NUMBER