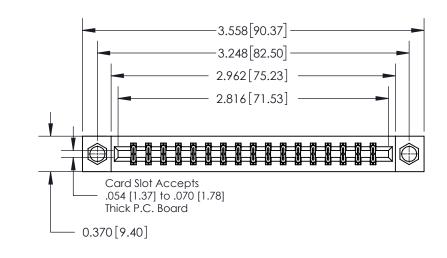

**Mounting Option** 

08-#4-40 Unified Threaded Inserts

## **Contact Detail**

560-Extender Board Bend (Code 523 Contacts)

.156 [3.96] Contact Spacing x .200 [5.08] Row Spacing

THIS IS A C.A.D. GENERATED DRAWING DO NOT MAKE MANUAL REVISIONS TO MASTER.

ISSUE NUMBER