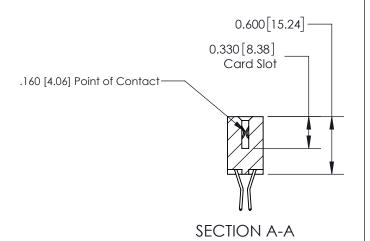

## **Contact Detail**

560-Extender Board Bend (Code 523 Contacts)

.156 [3.96] Contact Spacing x .200 [5.08] Row Spacing

THIS IS A C.A.D. GENERATED DRAWING DO NOT MAKE MANUAL REVISIONS TO MASTER.

ISSUE NUMBER

**See Accompanying Page for:** 

**Contact Bend Details** 

ISSUE NUMBER

ORIGINAL

1

| 837/887 Series High Temp Card Edge Connector<br>Contact Bend Detail |                                                                                   | ACAD REFERENCE NO. | 837 ENG MASTER   |               |
|---------------------------------------------------------------------|-----------------------------------------------------------------------------------|--------------------|------------------|---------------|
|                                                                     |                                                                                   | DRAWN: J.LEE       | DATE: OCT. 06/09 |               |
|                                                                     |                                                                                   | CHECKED:           | DATE:            |               |
| EDAC INC                                                            | NTO, ONTARIO  ARE THE PROPERTY OF EDAC INC.,AND SHALL NOT BE REPRODUCED,OR COPIED | SCALE: NTS         | SHEET            | 2 <b>OF</b> 2 |
| TORONTO, ONTARIO CANADA                                             |                                                                                   | DRAWING NUMBER     | •                | ISSUE         |
| MANUFACTU                                                           | MANUFACTURE OR SALE OF APPARATUS WITHOUT WRITTEN PERMISSION.                      | 837 Assembly       |                  | 1             |