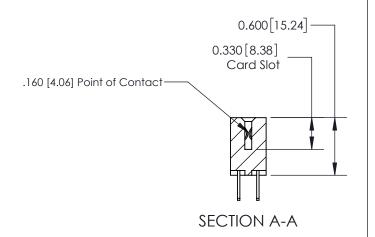

ISSUE NUMBER

ORIGINAL

1

| 837/887 Series High Temp Card Edge Connector<br>Contact Bend Detail |                                                                                                                                                             | ACAD REFERENCE NO. | 837 ENG MASTER   |               |
|---------------------------------------------------------------------|-------------------------------------------------------------------------------------------------------------------------------------------------------------|--------------------|------------------|---------------|
|                                                                     |                                                                                                                                                             | DRAWN: J.LEE       | DATE: OCT. 06/09 |               |
|                                                                     |                                                                                                                                                             | CHECKED:           | DATE:            |               |
| EDAC INC                                                            | TORONTO, ONTARIO  CANADA  ARE THE PROPERTY OF EDAC INC.,AND SHALL NOT BE REPRODUCED,OR COPIED OR USED AS THE BASIS FOR THE MANUFACTURE OR SALE OF APPARATUS | SCALE: NTS         | SHEET            | 2 <b>OF</b> 2 |
| TORONTO, ONTARIO                                                    |                                                                                                                                                             | DRAWING NUMBER     | •                | ISSUE         |
| MANUF                                                               |                                                                                                                                                             | 837 Assembly       |                  | 1             |