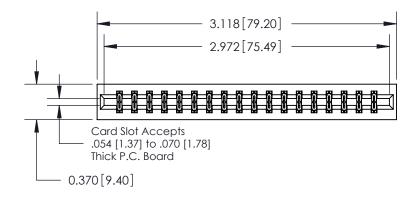

## **Contact Detail**

500-Wire Hole .050x.025(1.27x0.64) - Tail LG=.260(6.60) .156 [3.96] Contact Spacing x .200 [5.08] Row Spacing

THIS IS A C.A.D. GENERATED DRAWING DO NOT MAKE MANUAL REVISIONS TO MASTER.

ISSUE NUMBER

ORIGINAL

**See Accompanying Page for:** 

**Contact Bend Details** 

837/887 Series High Temp Card Edge Connector Part Number: 837-036-500-201

YOUR CONNECTION TO QUALITY & SERVICE

**EDAC INC** TORONTO, ONTARIO CANADA