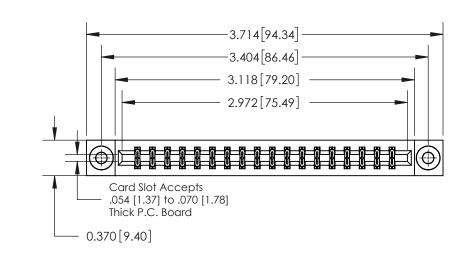

837/887 Series High Temp Card Edge Connector Part Number: 837-036-556-203

YOUR CONNECTION TO QUALITY & SERVICE

**EDAC INC** TORONTO, ONTARIO CANADA

THESE DRAWINGS AND SPECIFICATIONS ARE THE PROPERTY OF EDAC INC.,AND SHALL NOT BE REPRODUCED, OR COPIED OR USED AS THE BASIS FOR THE MANUFACTURE OR SALE OF APPARATUS WITHOUT WRITTEN PERMISSION.