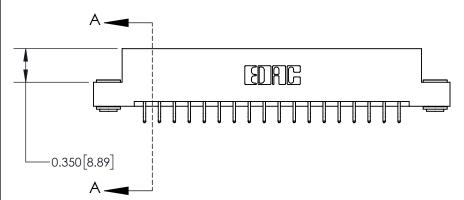

837/887 Series High Temp Card Edge Connector Part Number: 837-036-556-203

YOUR CONNECTION TO QUALITY & SERVICE

**EDAC INC** TORONTO, ONTARIO CANADA

THESE DRAWINGS AND SPECIFICATIONS ARE THE PROPERTY OF EDAC INC.,AND SHALL NOT BE REPRODUCED, OR COPIED OR USED AS THE BASIS FOR THE MANUFACTURE OR SALE OF APPARATUS WITHOUT WRITTEN PERMISSION.