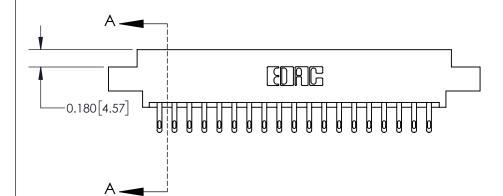

ISSUE NUMBER

ORIGINAL

1

| 837/887 Series High Temp Card Edge Connector<br>Contact Bend Detail |                                                                 | ACAD REFERENCE NO. | 837 ENG MASTER   |       |
|---------------------------------------------------------------------|-----------------------------------------------------------------|--------------------|------------------|-------|
|                                                                     |                                                                 | DRAWN: J.LEE       | DATE: OCT. 06/09 |       |
|                                                                     |                                                                 | CHECKED:           | DATE:            |       |
| EDAC INC THESE DRAWINGS AND SPECIFICATIONS                          | SCALE: NTS                                                      | SHEET              | 2 <b>OF</b> 2    |       |
| TORONTO, ONTARIO CANADA                                             | A OR USED AS THE BASIS FOR THE MANUFACTURE OR SALE OF APPARATUS | DRAWING NUMBER     | •                | ISSUE |
| YOUR CONNECTION TO QUALITY & SERVICE                                |                                                                 | 837 Assembly       |                  | 1     |