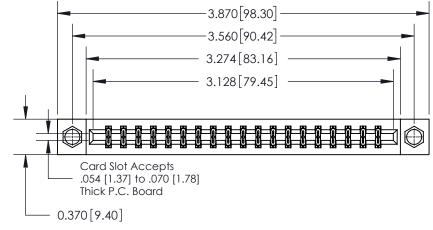

**Mounting Option** 

08-#4-40 Unified Threaded Inserts

## **Contact Detail**

500-Wire Hole .050x.025(1.27x0.64) - Tail LG=.260(6.60)

.156 [3.96] Contact Spacing x .200 [5.08] Row Spacing

THIS IS A C.A.D. GENERATED DRAWING DO NOT MAKE MANUAL REVISIONS TO MASTER.

ISSUE NUMBER ORIGINAL

0.600 [15.24] 0.330[8.38] Card Slot .160 [4.06] Point of Contact SECTION A-A

**See Accompanying Page for:** 

**Contact Bend Details** 

837/887 Series High Temp Card Edge Connector Part Number: 837-038-500-808