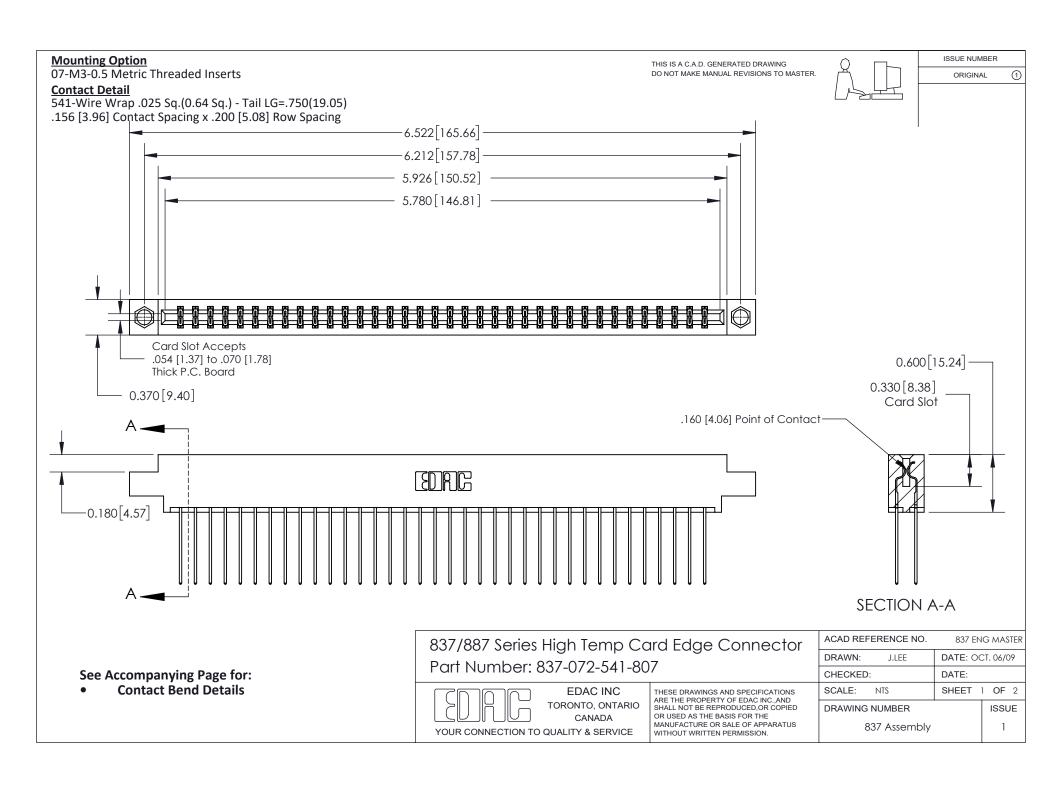

ISSUE NUMBER

ORIGINAL

1

| 837/887 Series High Temp Card Edge Connector<br>Contact Bend Detail |                                                                                                                                                                                                   | ACAD REFERENCE NO. 837 EN |                  | 3 MASTER      |
|---------------------------------------------------------------------|---------------------------------------------------------------------------------------------------------------------------------------------------------------------------------------------------|---------------------------|------------------|---------------|
|                                                                     |                                                                                                                                                                                                   | DRAWN: J.LEE              | DATE: OCT. 06/09 |               |
|                                                                     |                                                                                                                                                                                                   | CHECKED:                  | DATE:            |               |
| TORONTO, ONTARIO                                                    | THESE DRAWINGS AND SPECIFICATIONS ARE THE PROPERTY OF EDAC INC., AND SHALL NOT BE REPRODUCED, OR COPIED OR USED AS THE BASIS FOR THE MANUFACTURE OR SALE OF APPARATUS WITHOUT WRITTEN PERMISSION. | SCALE: NTS                | SHEET            | 2 <b>OF</b> 2 |
|                                                                     |                                                                                                                                                                                                   | DRAWING NUMBER            | •                | ISSUE         |
| YOUR CONNECTION TO QUALITY & SERVICE                                |                                                                                                                                                                                                   | 837 Assembly              |                  | 1             |