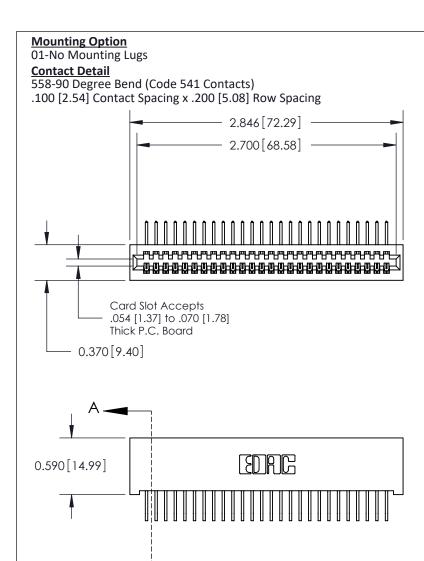

.240 [6.10] Point of Contact-

THIS IS A C.A.D. GENERATED DRAWING DO NOT MAKE MANUAL REVISIONS TO MASTER

ISSUE NUMBER

ORIGINAL

1

| 842/892 Series High Temp Card Edge Co<br>Mounting Options  | DRAWN: J.LEE DATE: OCT. 06/09  CHECKED: DATE: |
|------------------------------------------------------------|-----------------------------------------------|
| EDAC INC THESE DRAWINGS AND S ARE THE PROPERTY OF          |                                               |
|                                                            | DUCED,OR COPIED DRAWING NUMBER ISSUE          |
| YOUR CONNECTION TO QUALITY & SERVICE WITHOUT WRITTEN PERMI |                                               |