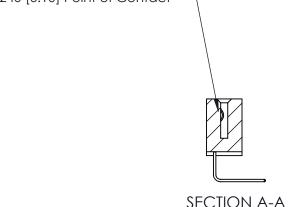

842 Assembly

THIS IS A C.A.D. GENERATED DRAWING DO NOT MAKE MANUAL REVISIONS TO MASTER

ORIGINAL (1)

| 842/892 Series High Temp Card Edge Connector<br>Contact Bend Detail |                                                                   | ACAD REFERENCE NO. 842 ENG MASTER |             |                  |        |
|---------------------------------------------------------------------|-------------------------------------------------------------------|-----------------------------------|-------------|------------------|--------|
|                                                                     |                                                                   | DRAWN:                            | J.LEE       | DATE: OCT. 06/09 |        |
|                                                                     |                                                                   | CHECKE                            | ):          | DATE:            |        |
| EDAC INC                                                            | THESE DRAWINGS AND SPECIFICATIONS ARE THE PROPERTY OF EDAC INCAND | SCALE:                            | NTS         | SHEET :          | 2 OF 3 |
| TORONTO, ONTARIO                                                    | SHALL NOT BE REPRODUCED, OR COPIED OR USED AS THE BASIS FOR THE   | DRAWING                           | NUMBER      |                  | ISSUE  |
| YOUR CONNECTION TO QUALITY & SERVICE                                | MANUFACTURE OR SALE OF APPARATUS WITHOUT WRITTEN PERMISSION.      | 8                                 | 42 Assembly |                  | 1      |