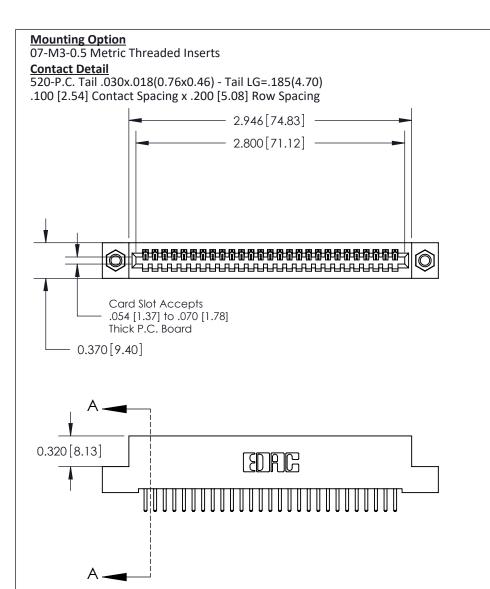

## **See Accompanying Pages for:**

- **Contact Bend Details**
- **Mounting Options**

Part Number: 842-027-520-107

YOUR CONNECTION TO QUALITY & SERVICE

THIS IS A C.A.D. GENERATED DRAWING DO NOT MAKE MANUAL REVISIONS TO MASTER